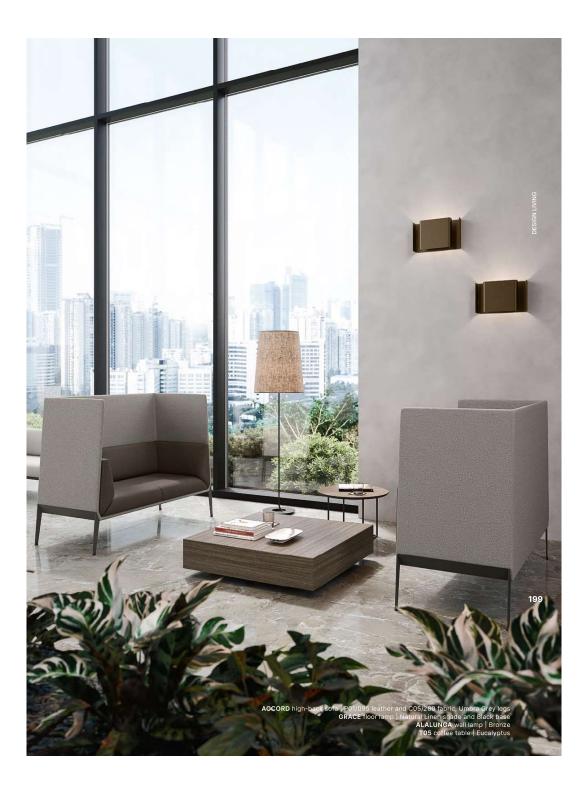

designed by Dorigo Design

Rational design.
Accord is the range of armchairs and sofas designed for hospitality interiors, thanks to its inviting aesthetic appeal.

Design relazionale. La linea di poltroncine e divanetti Accord trova la sua naturale collocazione in ambienti dedicati all'hospitality, grazie alla sua estetica cordiale.

The Accord line is available in numerous tonalities and finishings. Dual-colour solutions are also available, with the customisation of the outer part of the upholstery with fabric or leather, different in colour to the inner one, adding a dynamic and fresh touch.

La linea Accord è disponibile in numerose tonalità e finiture. È possibile scegliere soluzioni bicolor, personalizzando la parte esterna dell'imbottitura con tessuto o pelle di diverso colore rispetto a quella interna per donare dinamismo e freschezza.