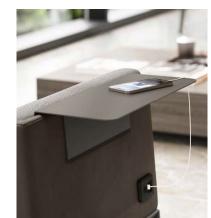

The seats are also available in a high backed and sided version, fitted with library tables, USB sockets and magazine rack, for a more pleasant experience while waiting, working or interacting. A perfect ecosystem of privacy and comfort.

Le sedute sono disponibili anche con schienale e fianchi alti, dotate di scrittoi, prese USB e portariviste per rendere più piacevole l'attesa, il lavoro o il dialogo. Un ecosistema perfetto di privacy e comfort.