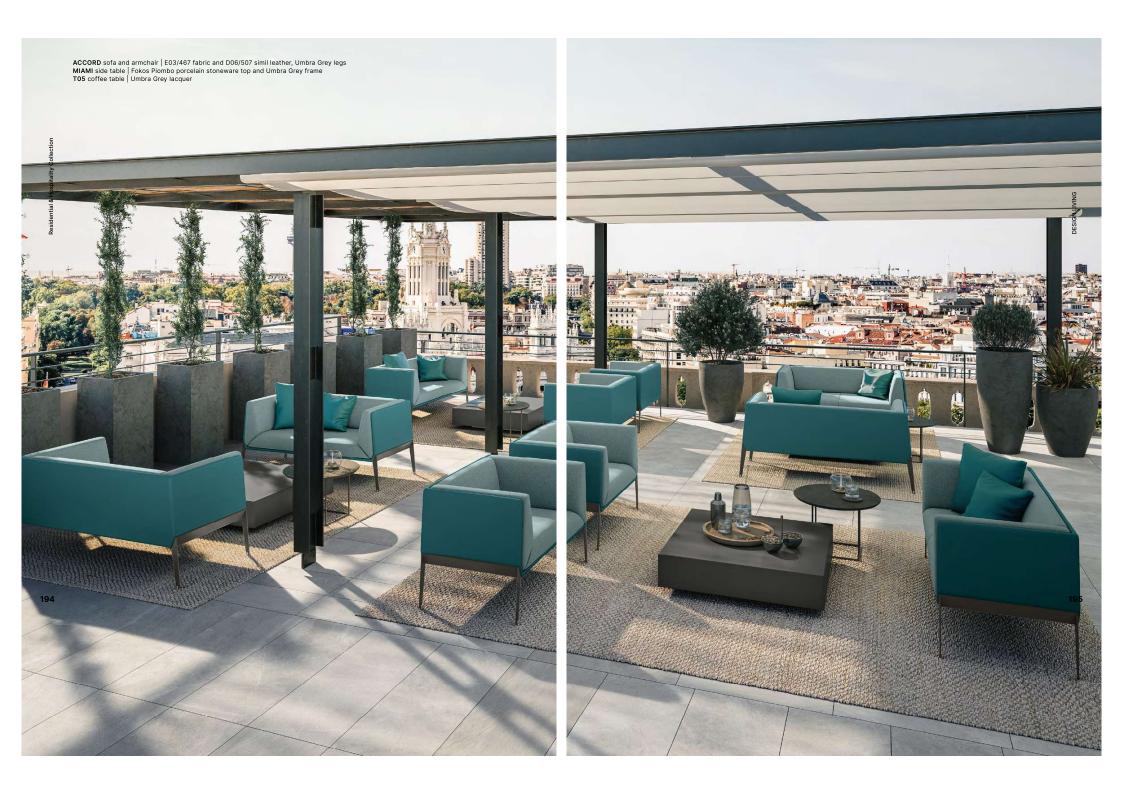

The Accord line is available in numerous tonalities and finishings. Dual-colour solutions are also available, with the customisation of the outer part of the upholstery with fabric or leather, different in colour to the inner one, adding a dynamic and fresh touch.

La linea Accord è disponibile in numerose tonalità e finiture. È possibile scegliere soluzioni bicolor, personalizzando la parte esterna dell'imbottitura con tessuto o pelle di diverso colore rispetto a quella interna per donare dinamismo e freschezza.