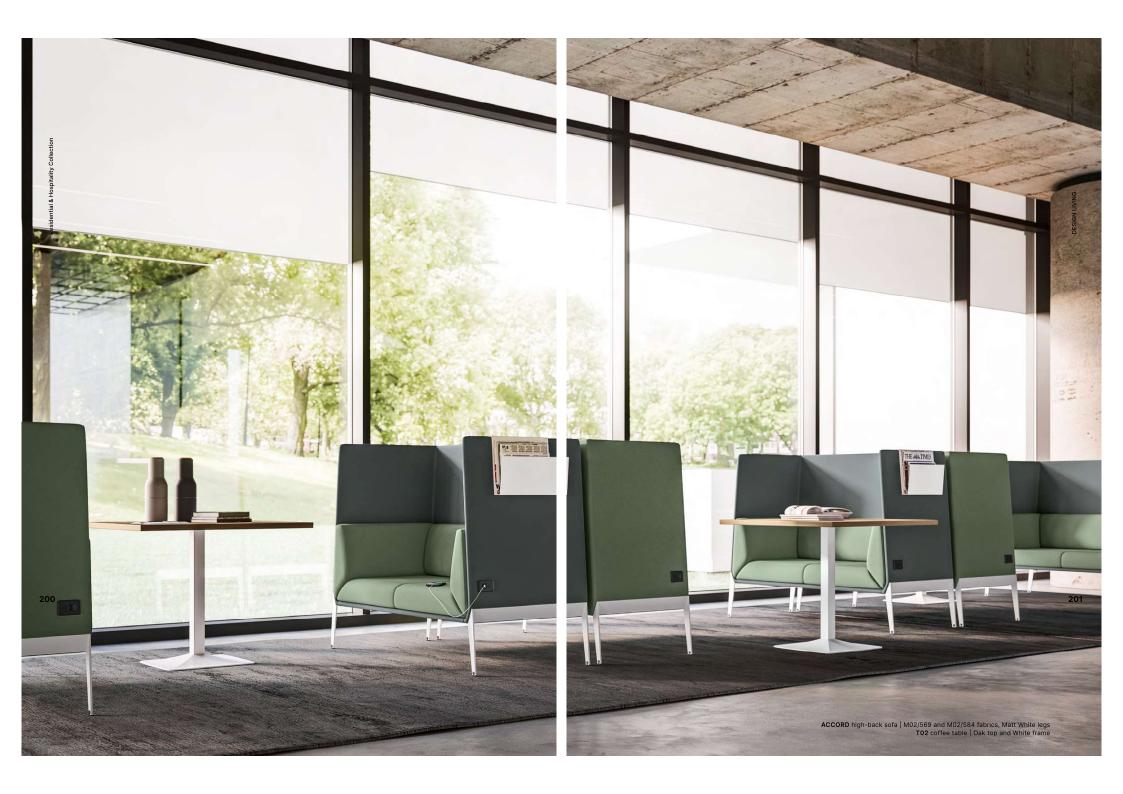

The seats are also available in a high backed and sided version, fitted with library tables, USB sockets and magazine rack, for a more pleasant experience while waiting, working or interacting. A perfect ecosystem of privacy and comfort.

Le sedute sono disponibili anche con schienale e fianchi alti, dotate di scrittoi, prese USB e portariviste per rendere più piacevole l'attesa, il lavoro o il dialogo. Un ecosistema perfetto di privacy e comfort.