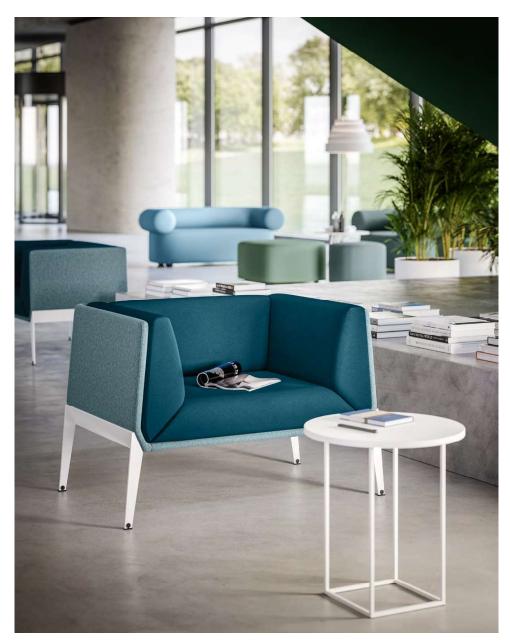

The seats are also available in a high backed and sided version, fitted with library tables, USB sockets and magazine rack, for a more pleasant experience while waiting, working or interacting. A perfect ecosystem of privacy and comfort.

Le sedute sono disponibili anche con schienale e fianchi alti, dotate di scrittoi, prese USB e portariviste per rendere più piacevole l'attesa, il lavoro o il dialogo. Un ecosistema perfetto di privacy e comfort.