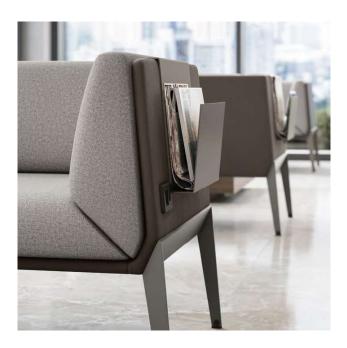

The seats are also available in a high backed and sided version, fitted with library tables, USB sockets and magazine rack, for a more pleasant experience while waiting, working or interacting. A perfect ecosystem of privacy and comfort.

Le sedute sono disponibili anche con schienale e fianchi alti, dotate di scrittoi, prese USB e portariviste per rendere più piacevole l'attesa, il lavoro o il dialogo. Un ecosistema perfetto di privacy e comfort.