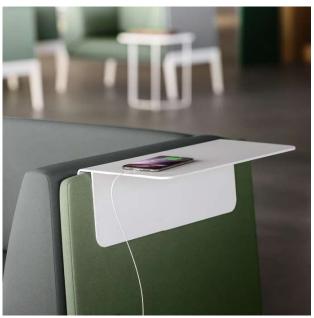

The seats are also available in a high backed and sided version, fitted with library tables, USB sockets and magazine rack, for a more pleasant experience while waiting, working or interacting. A perfect ecosystem of privacy and comfort.

Le sedute sono disponibili anche con schienale e fianchi alti, dotate di scrittoi, prese USB e portariviste per rendere più piacevole l'attesa, il lavoro o il dialogo. Un ecosistema perfetto di privacy e comfort.