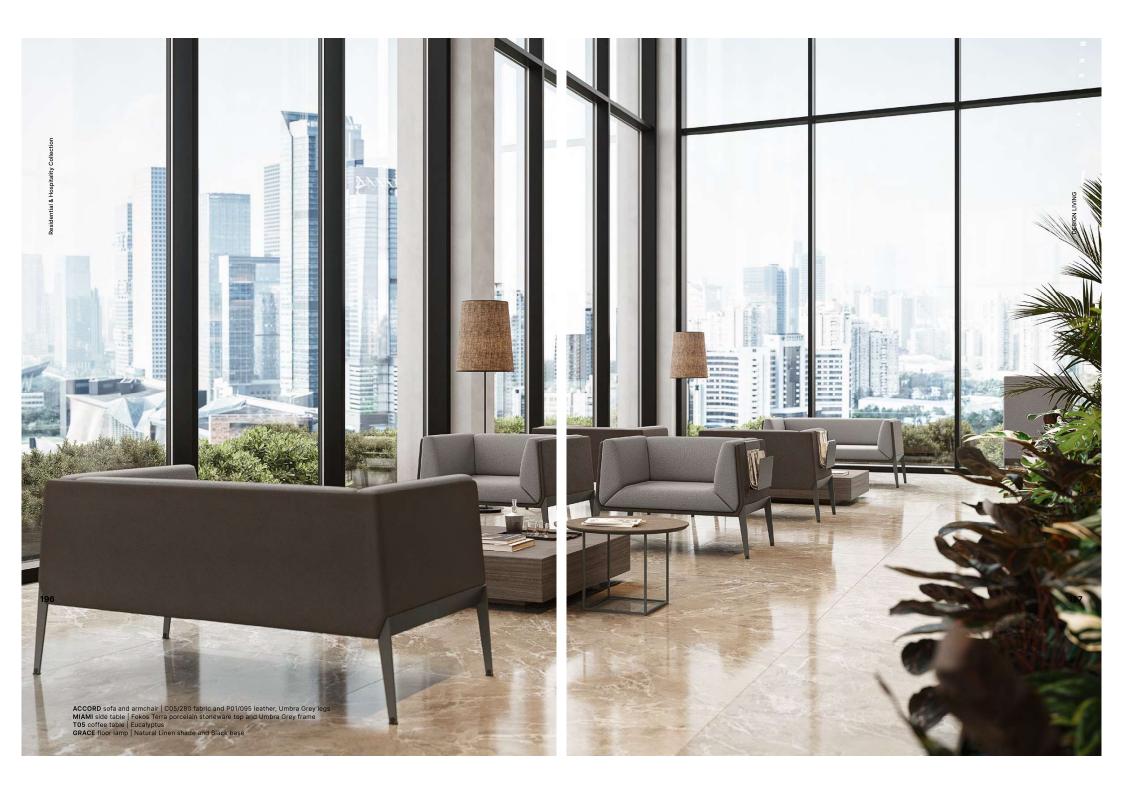

The Accord line is available in numerous tonalities and finishings. Dual-colour solutions are also available, with the customisation of the outer part of the upholstery with fabric or leather, different in colour to the inner one, adding a dynamic and fresh touch.

La linea Accord è disponibile in numerose tonalità e finiture. È possibile scegliere soluzioni bicolor, personalizzando la parte esterna dell'imbottitura con tessuto o pelle di diverso colore rispetto a quella interna per donare dinamismo e freschezza.