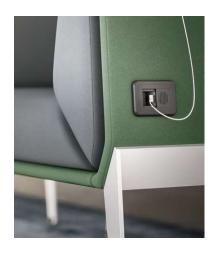

The seats are also available in a high backed and sided version, fitted with library tables, USB sockets and magazine rack, for a more pleasant experience while waiting, working or interacting. A perfect ecosystem of privacy and comfort.

Le sedute sono disponibili anche con schienale e fianchi alti, dotate di scrittoi, prese USB e portariviste per rendere più piacevole l'attesa, il lavoro o il dialogo. Un ecosistema perfetto di privacy e comfort.