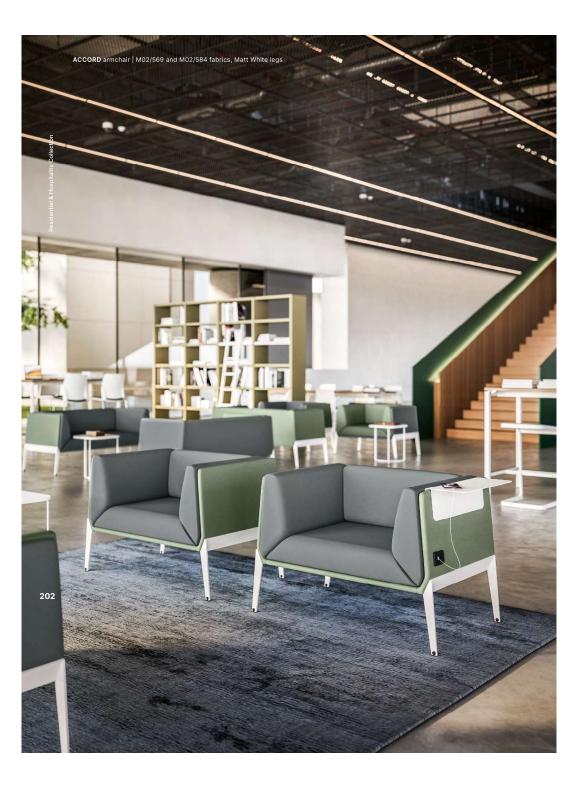

The seats are also available in a high backed and sided version, fitted with library tables, USB sockets and magazine rack, for a more pleasant experience while waiting, working or interacting. A perfect ecosystem of privacy and comfort.

Le sedute sono disponibili anche con schienale e fianchi alti, dotate di scrittoi, prese USB e portariviste per rendere più piacevole l'attesa, il lavoro o il dialogo. Un ecosistema perfetto di privacy e comfort.

The Accord line is available in numerous tonalities and finishings. Dual-colour solutions are also available, with the customisation of the outer part of the upholstery with fabric or leather, different in colour to the inner one, adding a dynamic and fresh touch.

La linea Accord è disponibile in numerose tonalità e finiture. È possibile scegliere soluzioni bicolor, personalizzando la parte esterna dell'imbottitura con tessuto o pelle di diverso colore rispetto a quella interna per donare dinamismo e freschezza.