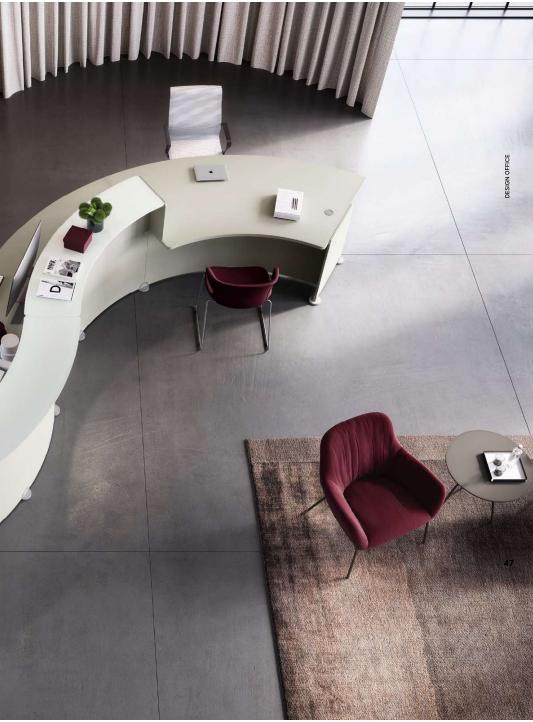

Round lines are combined with straight geometries to define the reception and work areas. The depth and curve of the elements can be customised according to aesthetic taste and work requirements.

Le linee arrotondate si affiancano a geometrie rettilinee, definendo le aree di accoglienza e di lavoro. È possibile scegliere ampiezza e curvatura degli elementi in base all'estetica e alle necessità operative.

Forms, compositions, dimensions and finishes. A wide range of customisation options is available thanks to the integration of high and low modules. A reception tailored to workspaces and requirements.

> Forme, composizioni, dimensioni e finiture. L'ampia scelta di personalizzazione è possibile grazie all'integrazione di moduli alti e ribassati. Una reception che si modella nel rispetto degli spazi di lavoro e delle esigenze.