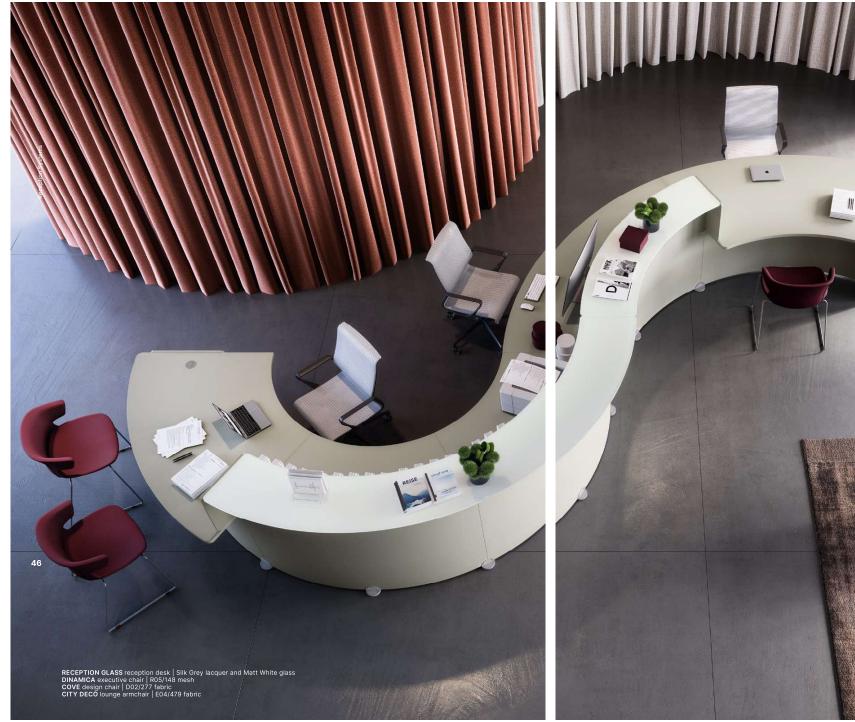

Forms, compositions, dimensions and finishes. A wide range of customisation options is available thanks to the integration of high and low modules. A reception tailored to workspaces and requirements.

> Forme, composizioni, dimensioni e finiture. L'ampia scelta di personalizzazione è possibile grazie all'integrazione di moduli alti e ribassati. Una reception che si modella nel rispetto degli spazi di lavoro e delle esigenze.