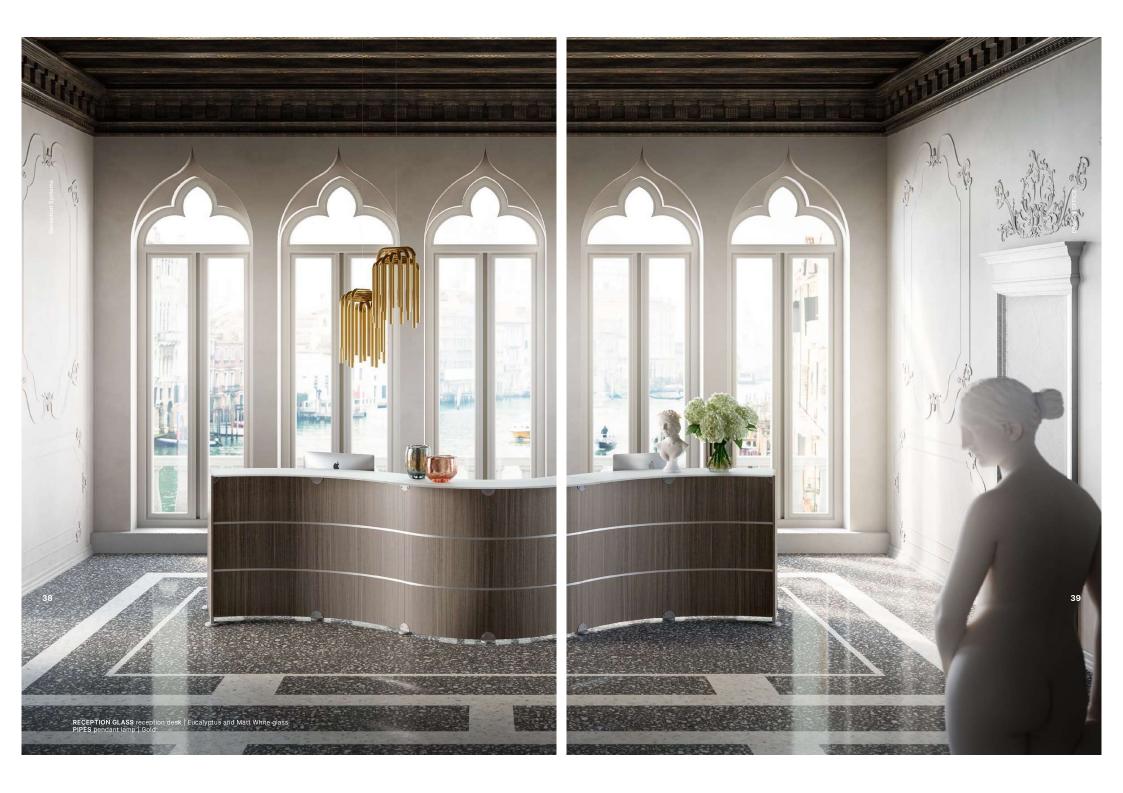

Round lines are combined with straight geometries to define the reception and work areas. The depth and curve of the elements can be customised according to aesthetic taste and work requirements.

Le linee arrotondate si affiancano a geometrie rettilinee, definendo le aree di accoglienza e di lavoro. È possibile scegliere ampiezza e curvatura degli elementi in base all'estetica e alle necessità operative.

Forms, compositions, dimensions and finishes. A wide range of customisation options is available thanks to the integration of high and low modules. A reception tailored to workspaces and requirements.

> Forme, composizioni, dimensioni e finiture. L'ampia scelta di personalizzazione è possibile grazie all'integrazione di moduli alti e ribassati. Una reception che si modella nel rispetto degli spazi di lavoro e delle esigenze.