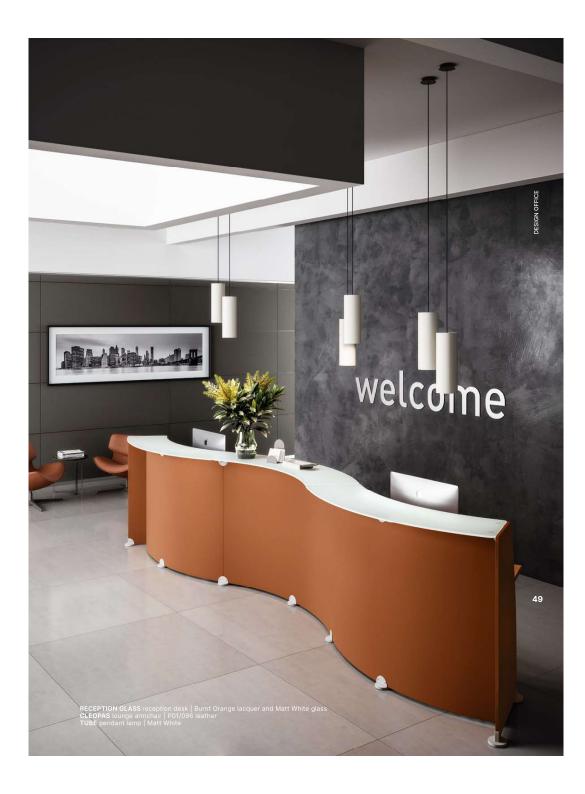

designed by Quadrifoglio Group

A dialogue between finishes of timeless beauty. Reception Glass: soft and sinuous forms that envelop you in a warm welcome.

Un dialogo di finiture dalla bellezza senza tempo. Reception Glass: forme morbide e sinuose che avvolgono in un caldo benvenuto.

Round lines are combined with straight geometries to define the reception and work areas. The depth and curve of the elements can be customised according to aesthetic taste and work requirements.

Le linee arrotondate si affiancano a geometrie rettilinee, definendo le aree di accoglienza e di lavoro. È possibile scegliere ampiezza e curvatura degli elementi in base all'estetica e alle necessità operative.

Forms, compositions, dimensions and finishes. A wide range of customisation options is available thanks to the integration of high and low modules. A reception tailored to workspaces and requirements.

> Forme, composizioni, dimensioni e finiture. L'ampia scelta di personalizzazione è possibile grazie all'integrazione di moduli alti e ribassati. Una reception che si modella nel rispetto degli spazi di lavoro e delle esigenze.