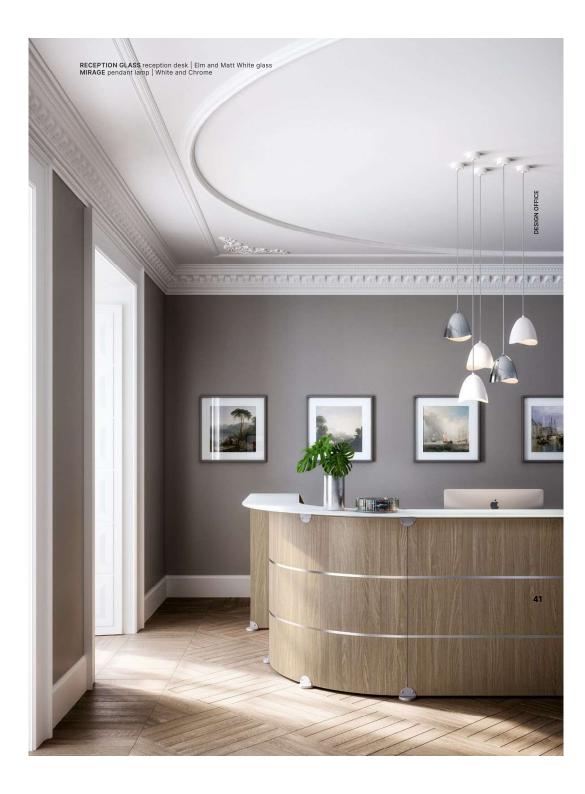

designed by Quadrifoglio Group

A dialogue between finishes of timeless beauty. Reception Glass: soft and sinuous forms that envelop you in a warm welcome.

Un dialogo di finiture dalla bellezza senza tempo. Reception Glass: forme morbide e sinuose che avvolgono in un caldo benvenuto.

Round lines are combined with straight geometries to define the reception and work areas. The depth and curve of the elements can be customised according to aesthetic taste and work requirements.

Le linee arrotondate si affiancano a geometrie rettilinee, definendo le aree di accoglienza e di lavoro. È possibile scegliere ampiezza e curvatura degli elementi in base all'estetica e alle necessità operative.