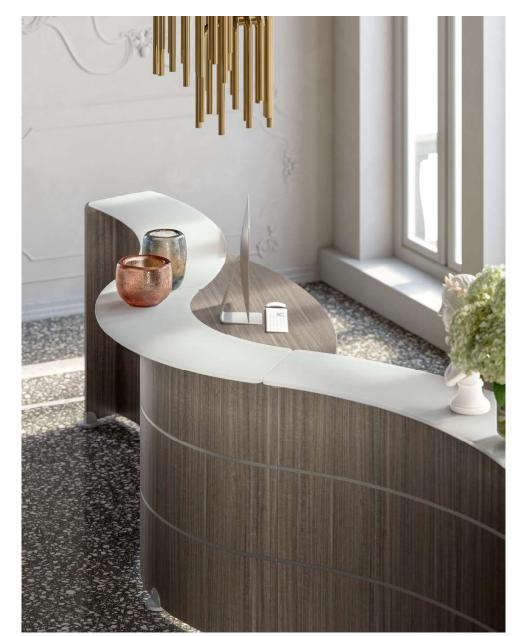

Round lines are combined with straight geometries to define the reception and work areas. The depth and curve of the elements can be customised according to aesthetic taste and work requirements.

Le linee arrotondate si affiancano a geometrie rettilinee, definendo le aree di accoglienza e di lavoro. È possibile scegliere ampiezza e curvatura degli elementi in base all'estetica e alle necessità operative.

Forms, compositions, dimensions and finishes. A wide range of customisation options is available thanks to the integration of high and low modules. A reception tailored to workspaces and requirements.

> Forme, composizioni, dimensioni e finiture. L'ampia scelta di personalizzazione è possibile grazie all'integrazione di moduli alti e ribassati. Una reception che si modella nel rispetto degli spazi di lavoro e delle esigenze.