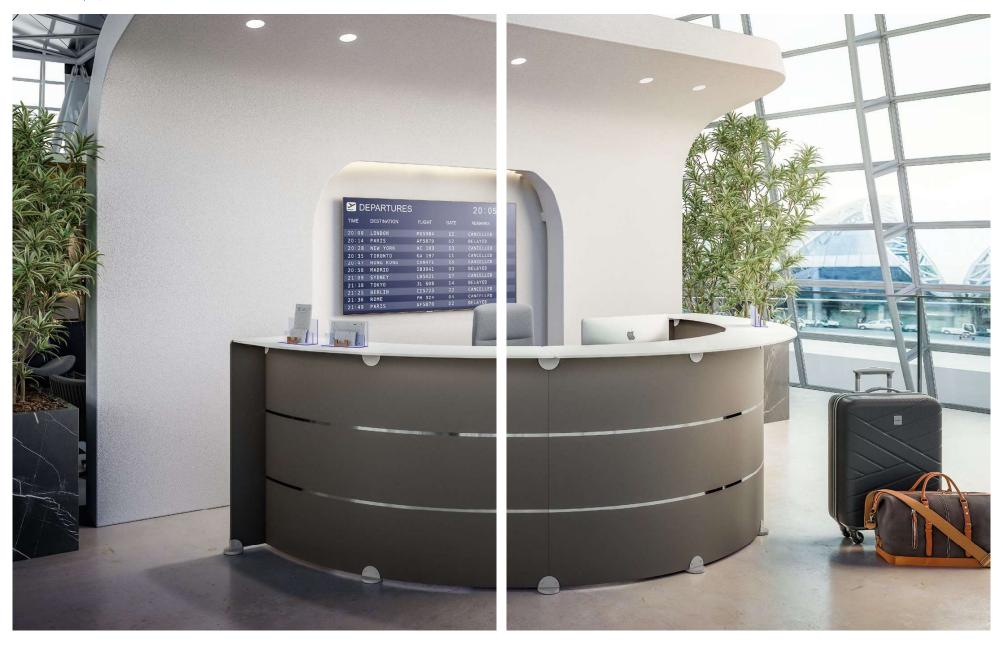

Round lines are combined with straight geometries to define the reception and work areas. The depth and curve of the elements can be customised according to aesthetic taste and work requirements.

Le linee arrotondate si affiancano a geometrie rettilinee, definendo le aree di accoglienza e di lavoro. È possibile scegliere ampiezza e curvatura degli elementi in base all'estetica e alle necessità operative.

Forms, compositions, dimensions and finishes. A wide range of customisation options is available thanks to the integration of high and low modules. A reception tailored to workspaces and requirements.

> Forme, composizioni, dimensioni e finiture. L'ampia scelta di personalizzazione è possibile grazie all'integrazione di moduli alti e ribassati. Una reception che si modella nel rispetto degli spazi di lavoro e delle esigenze.