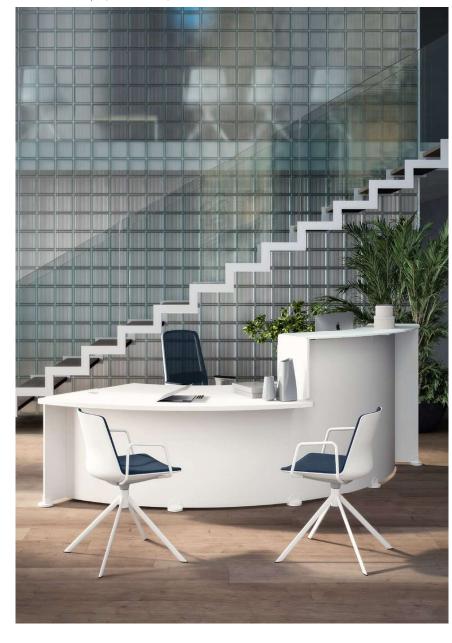

Forms, compositions, dimensions and finishes. A wide range of customisation options is available thanks to the integration of high and low modules. A reception tailored to workspaces and requirements.

> Forme, composizioni, dimensioni e finiture. L'ampia scelta di personalizzazione è possibile grazie all'integrazione di moduli alti e ribassati. Una reception che si modella nel rispetto degli spazi di lavoro e delle esigenze.