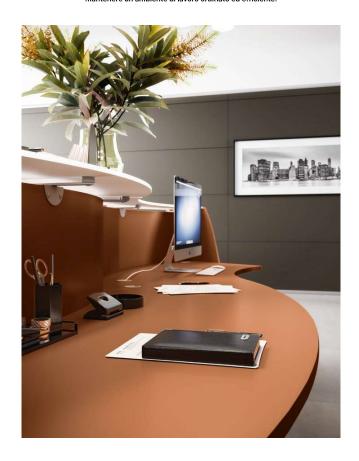

The shaped work surfaces create a second working level in addition to the reception module. Complete with cable grommets, the surfaces enable you to keep the working environment tidy and efficient.

I piani di lavoro sagomati creano un secondo livello operativo, che si aggiunge al modulo d'accoglienza. Complete di foro passacavi, le superfici permettono di mantenere un ambiente di lavoro ordinato ed efficiente.