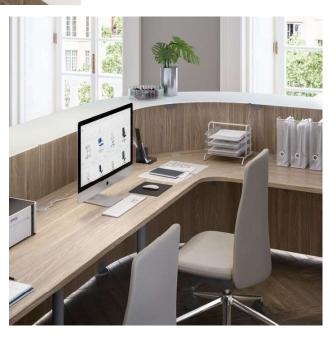

The shaped work surfaces create a second working level in addition to the reception module. Complete with cable grommets, the surfaces enable you to keep the working environment tidy and efficient.

I piani di lavoro sagomati creano un secondo livello operativo, che si aggiunge al modulo d'accoglienza. Complete di foro passacavi, le superfici permettono di mantenere un ambiente di lavoro ordinato ed efficiente.