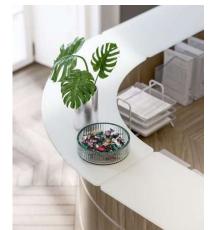

The shaped work surfaces create a second working level in addition to the reception module. Complete with cable grommets, the surfaces enable you to keep the working environment tidy and efficient.

I piani di lavoro sagomati creano un secondo livello operativo, che si aggiunge al modulo d'accoglienza. Complete di foro passacavi, le superfici permettono di mantenere un ambiente di lavoro ordinato ed efficiente.