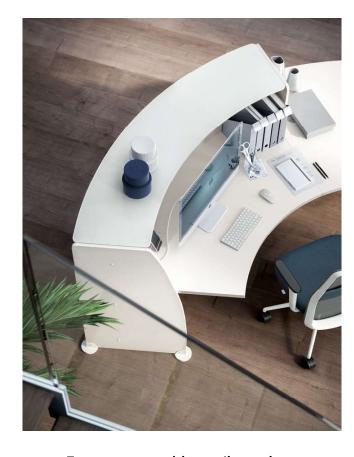

Round lines are combined with straight geometries to define the reception and work areas. The depth and curve of the elements can be customised according to aesthetic taste and work requirements.

Le linee arrotondate si affiancano a geometrie rettilinee, definendo le aree di accoglienza e di lavoro. È possibile scegliere ampiezza e curvatura degli elementi in base all'estetica e alle necessità operative.

The shaped work surfaces create a second working level in addition to the reception module. Complete with cable grommets, the surfaces enable you to keep the working environment tidy and efficient.

I piani di lavoro sagomati creano un secondo livello operativo, che si aggiunge al modulo d'accoglienza. Complete di foro passacavi, le superfici permettono di mantenere un ambiente di lavoro ordinato ed efficiente.