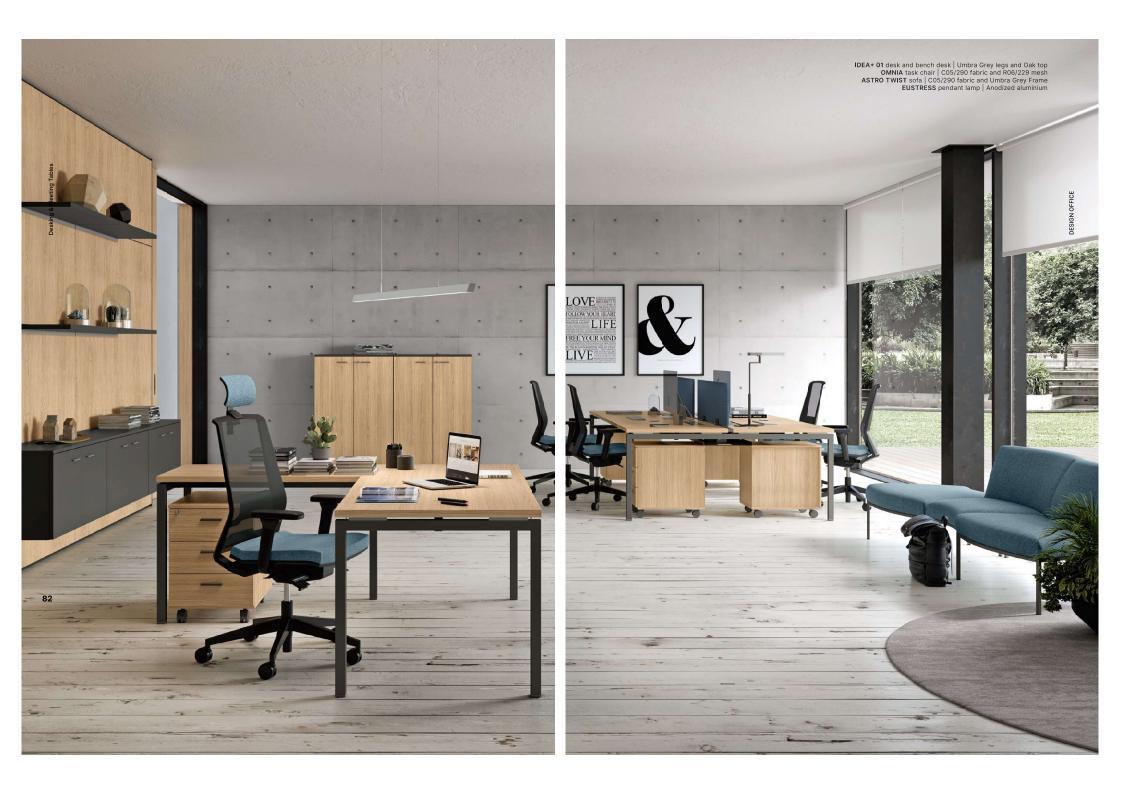

IDEA+ **01** 

designed by Quadrifoglio Group

Multifaceted simplicity.
The Idea+ 01 desk: thanks
to its transformable
structure, it adapts to the
functions and style of
every space. Understated
elegance, vibrant
multifunctionality.

Multiforme semplicità. Scrivania Idea+ 01: grazie alla sua struttura trasformabile, si adatta alle funzioni e allo stile di ogni ambiente. Elegante sobrietà, vivace multifunzionalità.

IDEA+ 01 bench desk | Umbra Grey legs, Concrete top and B01/016 fabric screen DIADE ROCK task chair | B03/185 simil leather and R09/360 mesh, Black frame