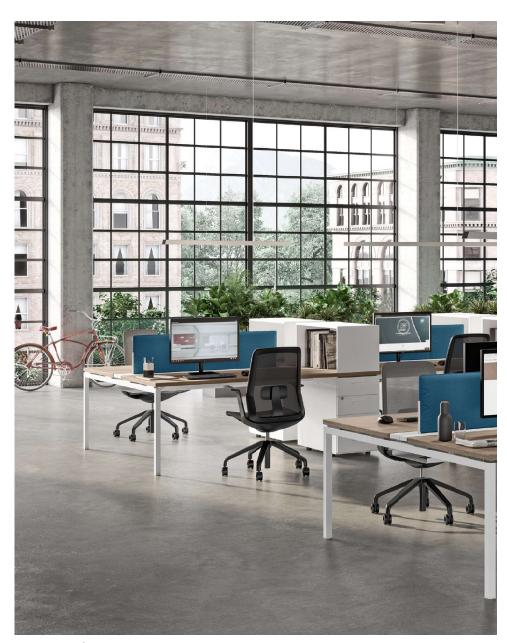

IDEA+ **01** 

designed by Quadrifoglio Group

Multifaceted simplicity.
The Idea+ 01 desk: thanks
to its transformable
structure, it adapts to the
functions and style of
every space. Understated
elegance, vibrant
multifunctionality.

Multiforme semplicità. Scrivania Idea+ 01: grazie alla sua struttura trasformabile, si adatta alle funzioni e allo stile di ogni ambiente. Elegante sobrietà, vivace multifunzionalità.

IDEA+ 01 bench desk | Umbra Grey legs, Concrete top and B01/016 fabric screen DIADE ROCK task chair | B03/185 simil leather and R09/360 mesh, Black frame