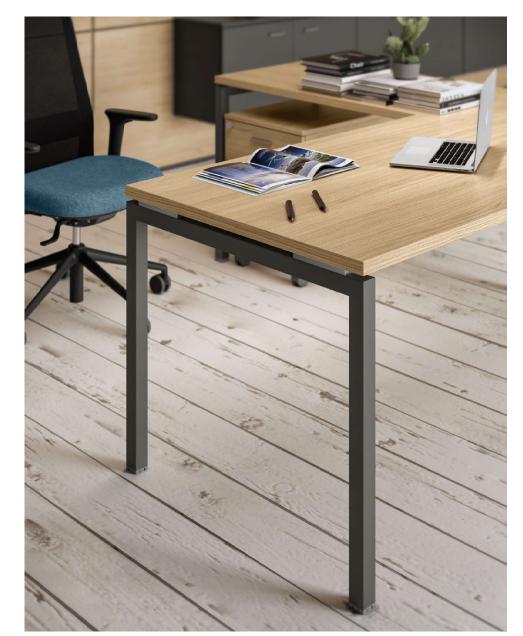

Everyone has a different perception of comfort: the Idea+ 01 is height adjustable thanks to its levelling feet and flexible legs, which cater for individual needs and characteristics.

La percezione del comfort è diversa per ogni persona: Idea+ 01 è regolabile in altezza, attraverso piedini livellatori e gambe flessibili, che rispondono ai bisogni e alle caratteristiche individuali.