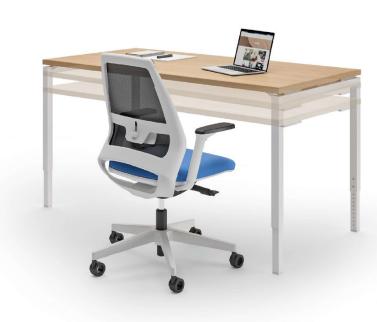

Everyone has a different perception of comfort: the Idea+ 01 is height adjustable thanks to its levelling feet and flexible legs, which cater for individual needs and characteristics.

La percezione del comfort è diversa per ogni persona: Idea+ 01 è regolabile in altezza, attraverso piedini livellatori e gambe flessibili, che rispondono ai bisogni e alle caratteristiche individuali.