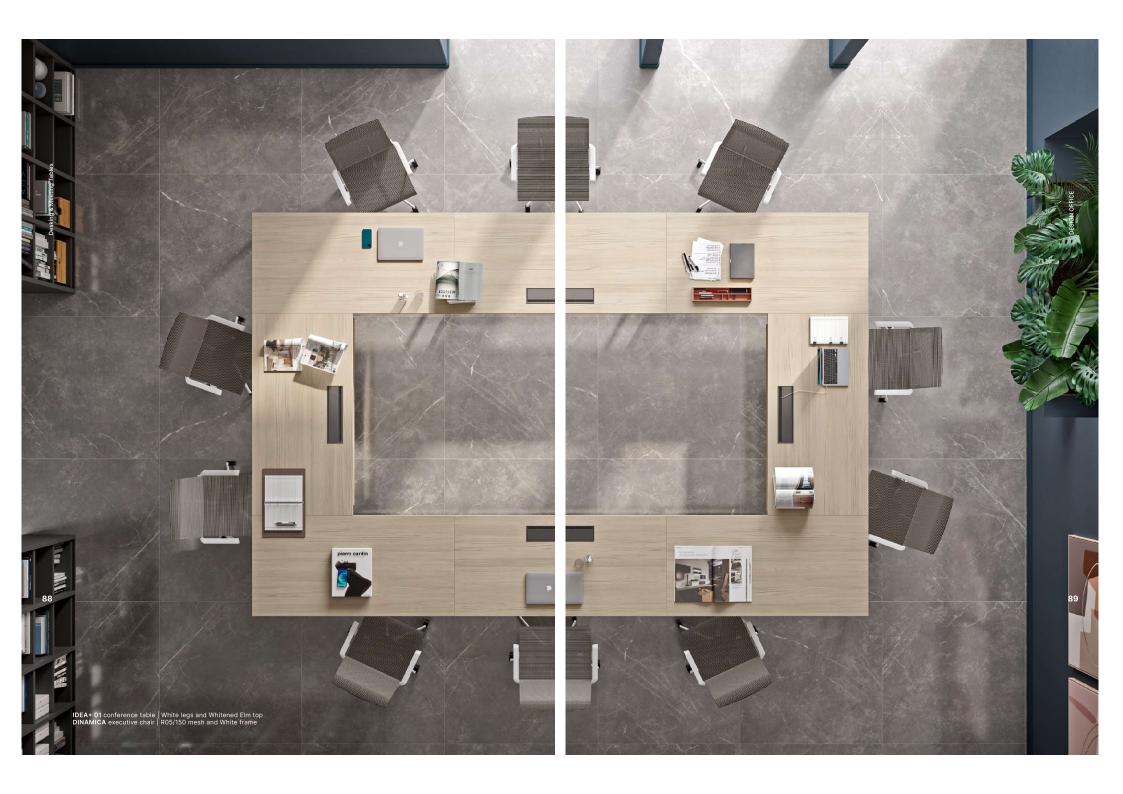

IDEA+ **01** 

designed by Quadrifoglio Group

Multifaceted simplicity.
The Idea+ 01 desk: thanks
to its transformable
structure, it adapts to the
functions and style of
every space. Understated
elegance, vibrant
multifunctionality.

Multiforme semplicità. Scrivania Idea+ 01: grazie alla sua struttura trasformabile, si adatta alle funzioni e allo stile di ogni ambiente. Elegante sobrietà, vivace multifunzionalità.

IDEA+ 01 bench desk | Umbra Grey legs, Concrete top and B01/016 fabric screen DIADE ROCK task chair | B03/185 simil leather and R09/360 mesh, Black frame