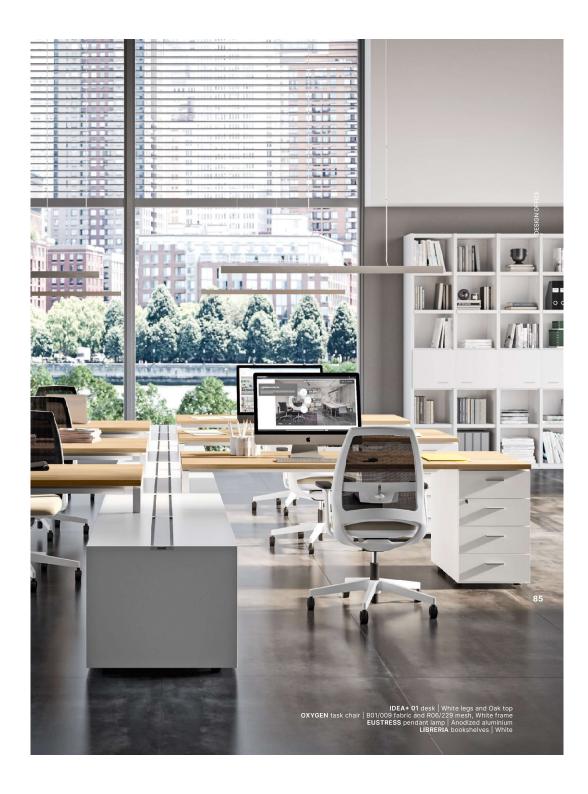

<code>IDEA+ 01</code> bench desk | White legs, Elm top and B01/020 fabric acoustic screen <code>ODE</code> task chair | R10/622 mesh and Black frame <code>EUSTRESS</code> pendant lamp | Anodized aluminium