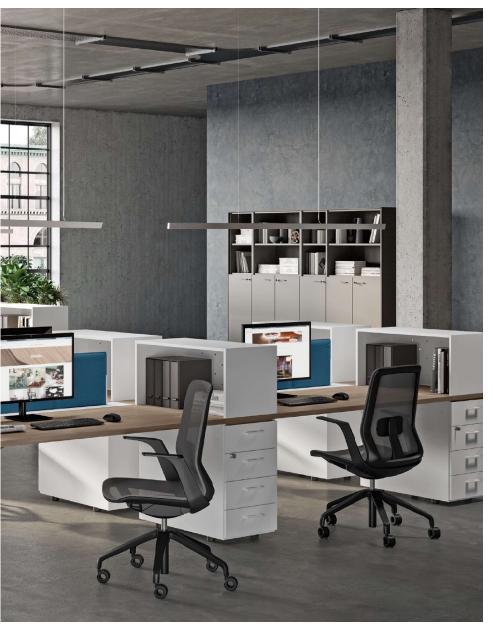

IDEA+ **01** 

designed by Quadrifoglio Group

Multifaceted simplicity.
The Idea+ 01 desk: thanks
to its transformable
structure, it adapts to the
functions and style of
every space. Understated
elegance, vibrant
multifunctionality.

Multiforme semplicità. Scrivania Idea+ 01: grazie alla sua struttura trasformabile, si adatta alle funzioni e allo stile di ogni ambiente. Elegante sobrietà, vivace multifunzionalità.

IDEA+ 01 bench desk | Umbra Grey legs, Concrete top and B01/016 fabric screen DIADE ROCK task chair | B03/185 simil leather and R09/360 mesh, Black frame