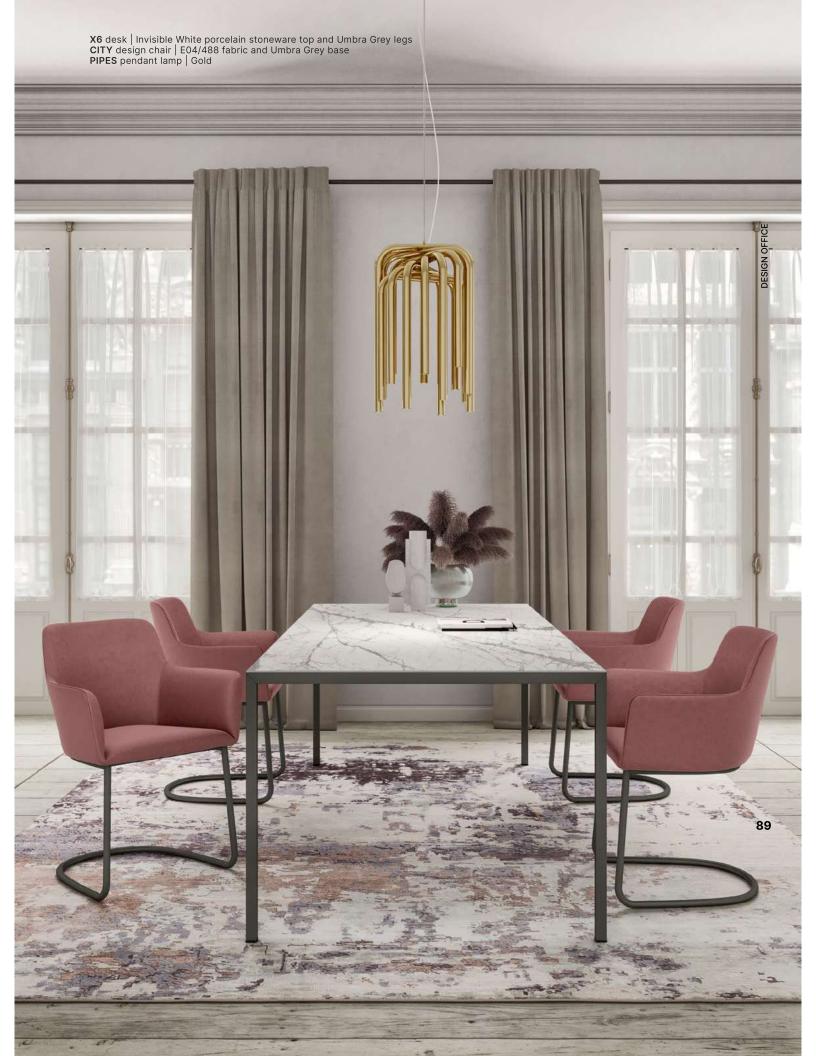

**IT Patent Pending** 

X6 desk | Umbra Grey metal top and legs DIADE executive chair | D04/397 fabric AFRA floor lamp | White acid-etched glass shade and Black base

....

87

Table top and structure meet at the singlescrew junction for an effect that exudes a sense of complicit synthesis. The collection can be customised with fine finishes, like porcelain stoneware, which emphasise the understated sheet metal legs.

> Piano e struttura si incontrano nella giunzione a serraggio unico, creando un effetto di complice fusione. La collezione è personalizzabile con finiture preziose, come il gres porcellanato, che esaltano la sobrietà delle gambe in lamiera.