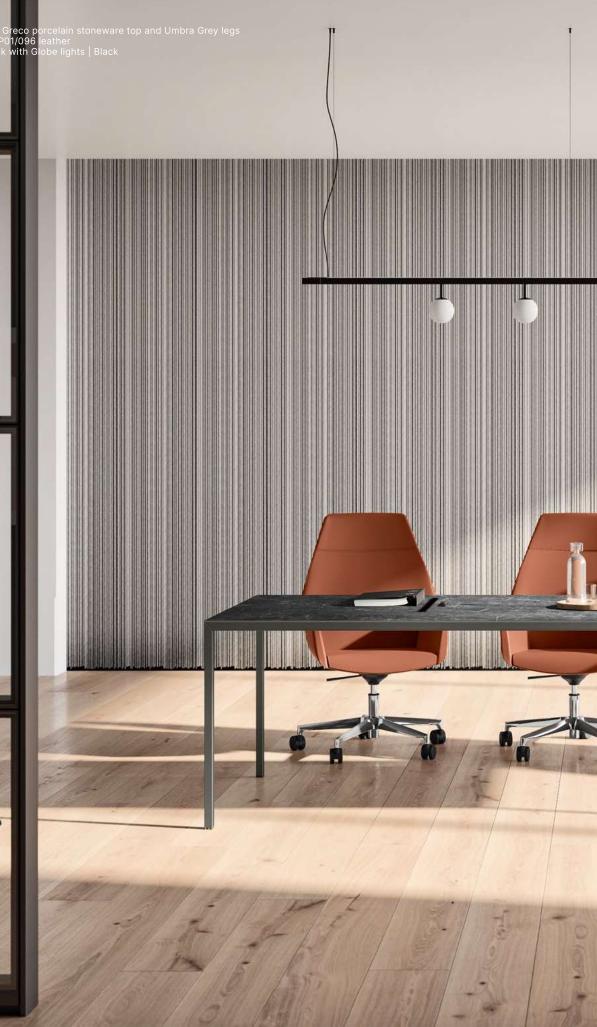

**IT Patent Pending** 

X6 desk | Umbra Grey metal top and legs DIADE executive chair | D04/397 fabric AFRA floor lamp | White acid-etched glass shade and Black base

....

87

Table top and structure meet at the singlescrew junction for an effect that exudes a sense of complicit synthesis. The collection can be customised with fine finishes, like porcelain stoneware, which emphasise the understated sheet metal legs.