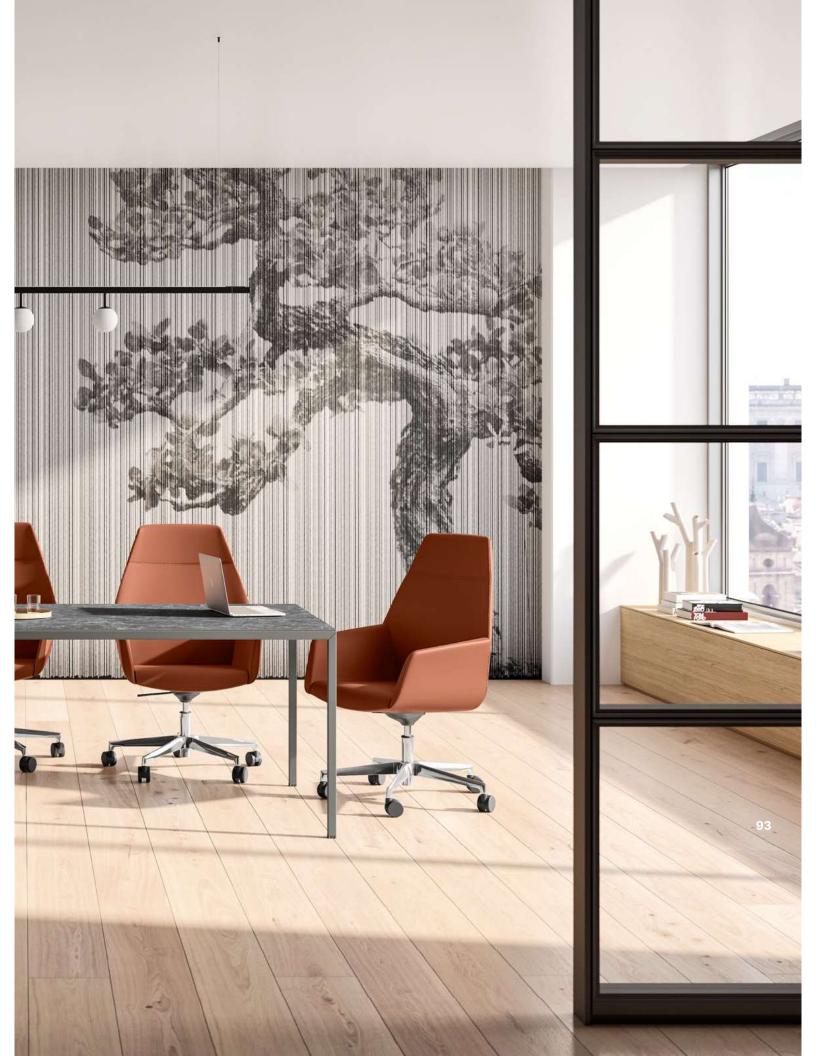

**IT Patent Pending** 

X6 desk | Umbra Grey metal top and legs DIADE executive chair | D04/397 fabric AFRA floor lamp | White acid-etched glass shade and Black base

....

87

Table top and structure meet at the singlescrew junction for an effect that exudes a sense of complicit synthesis. The collection can be customised with fine finishes, like porcelain stoneware, which emphasise the understated sheet metal legs.