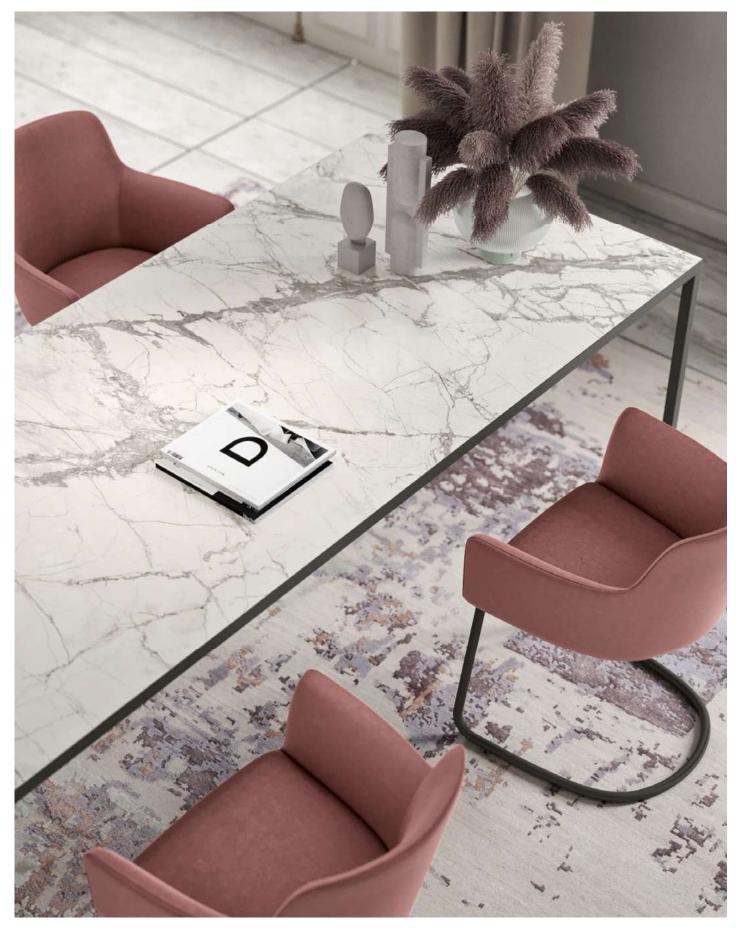

## The roots of synthesis. X6 table: the result of radical formal research, it is light, stable and refined in the finishes, suitable for executive and contract furnishings.

L'origine della sintesi. Tavolo X6: frutto di una ricerca formale radicale, è leggero, stabile e ricercato nelle finiture, adatto per arredi direzionali e contract.

**IT Patent Pending** 

X6 desk | Umbra Grey metal top and legs DIADE executive chair | D04/397 fabric AFRA floor lamp | White acid-etched glass shade and Black base

....

87

Table top and structure meet at the singlescrew junction for an effect that exudes a sense of complicit synthesis. The collection can be customised with fine finishes, like porcelain stoneware, which emphasise the understated sheet metal legs.