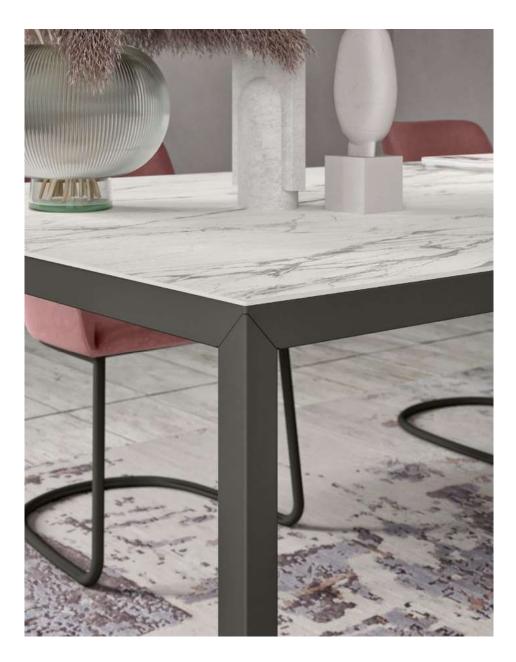

**IT Patent Pending** 

X6 desk | Umbra Grey metal top and legs DIADE executive chair | D04/397 fabric AFRA floor lamp | White acid-etched glass shade and Black base

....

87

Table top and structure meet at the singlescrew junction for an effect that exudes a sense of complicit synthesis. The collection can be customised with fine finishes, like porcelain stoneware, which emphasise the understated sheet metal legs.

> Piano e struttura si incontrano nella giunzione a serraggio unico, creando un effetto di complice fusione. La collezione è personalizzabile con finiture preziose, come il gres porcellanato, che esaltano la sobrietà delle gambe in lamiera.