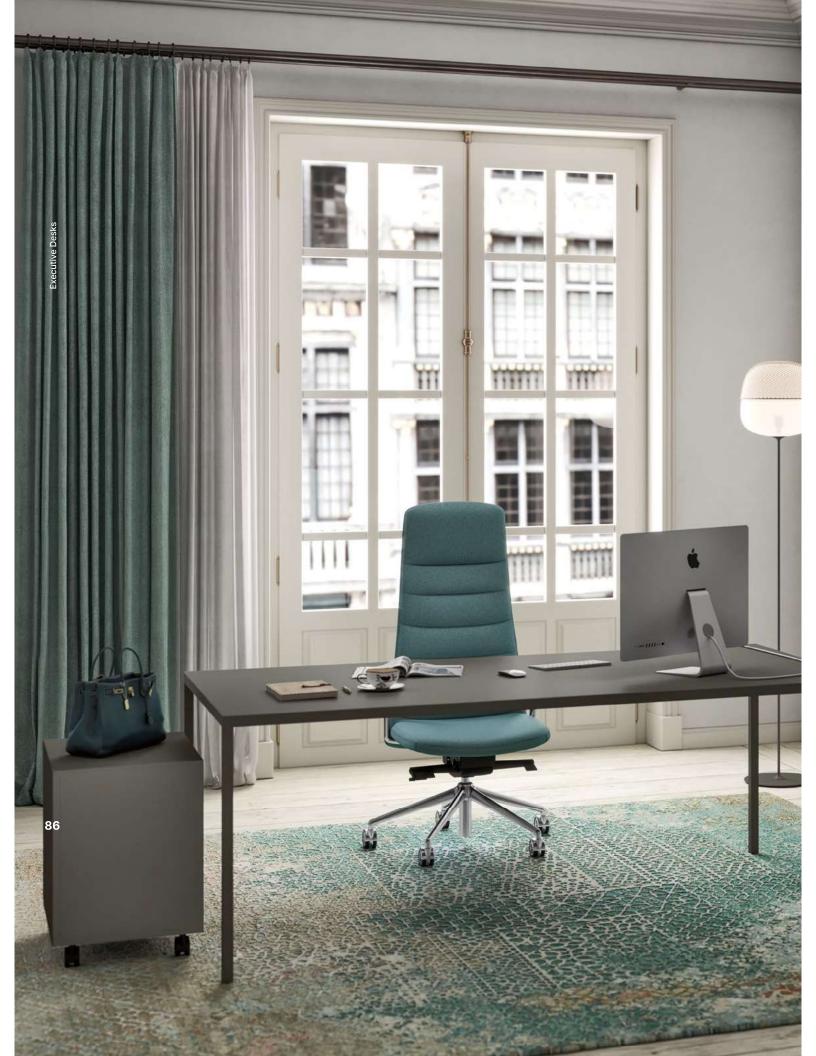

X6 desk | Matt White metal top and legs DIÈSIS executive chair | D02/278 fabric and Chrome base FLY pendant lamp | Matt White

A slender and streamlined top; a single profile for the top and structure that defines the minimalist design of the desk itself, giving it great aesthetic delicacy.

> Un piano snello e sottile; un unico profilo per piano e struttura che definisce il design minimale della scrivania stessa, conferendole grande leggerezza estetica.

X6 desk and meeting table | Umbra Grey metal top and legs DINAMICA SOFT executive chair | C05/279 fabric and Black frame BALANCE table lamp | Black