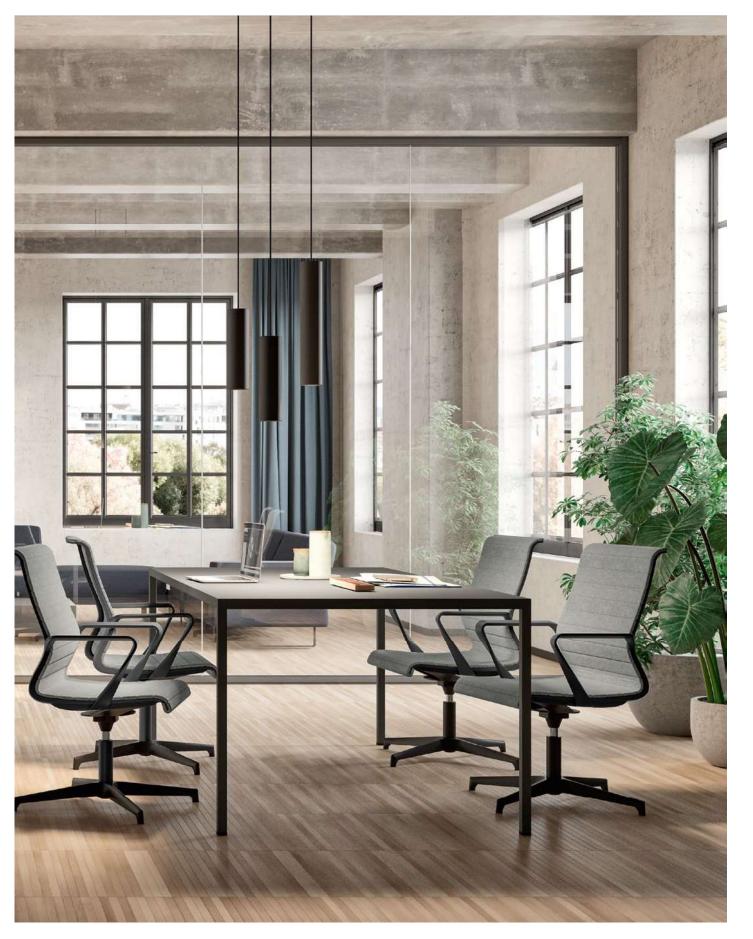

X6 desk | Matt White metal top and legs DIÈSIS executive chair | D02/278 fabric and Chrome base FLY pendant lamp | Matt White

A slender and streamlined top; a single profile for the top and structure that defines the minimalist design of the desk itself, giving it great aesthetic delicacy.

> Un piano snello e sottile; un unico profilo per piano e struttura che definisce il design minimale della scrivania stessa, conferendole grande leggerezza estetica.

X6 desk and meeting table | Umbra Grey metal top and legs DINAMICA SOFT executive chair | C05/279 fabric and Black frame BALANCE table lamp | Black