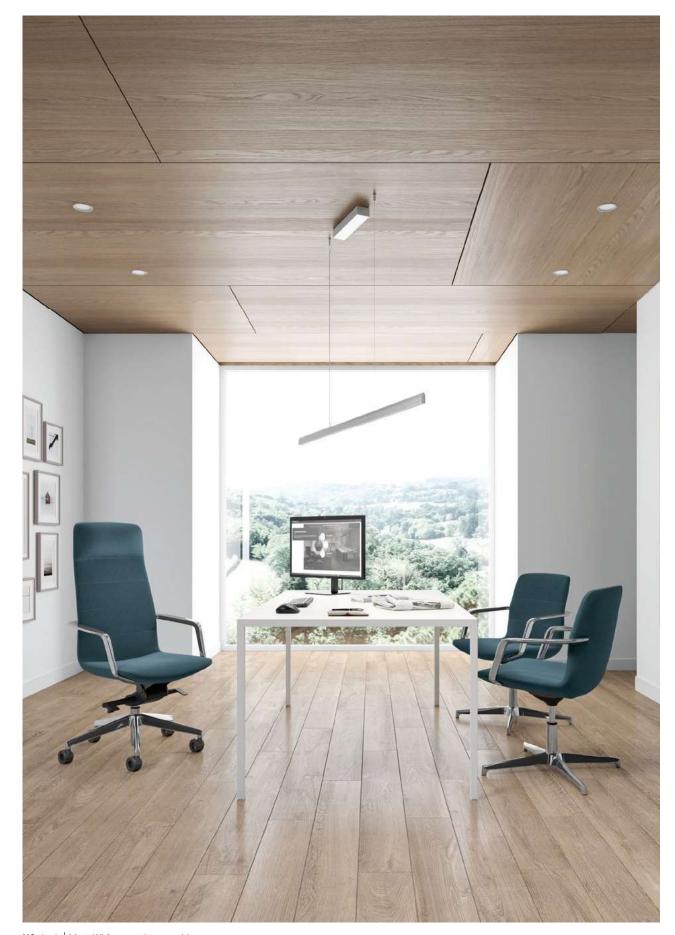

> Un piano snello e sottile; un unico profilo per piano e struttura che definisce il design minimale della scrivania stessa, conferendole grande leggerezza estetica.

X6 desk and meeting table | Umbra Grey metal top and legs DINAMICA SOFT executive chair | C05/279 fabric and Black frame BALANCE table lamp | Black