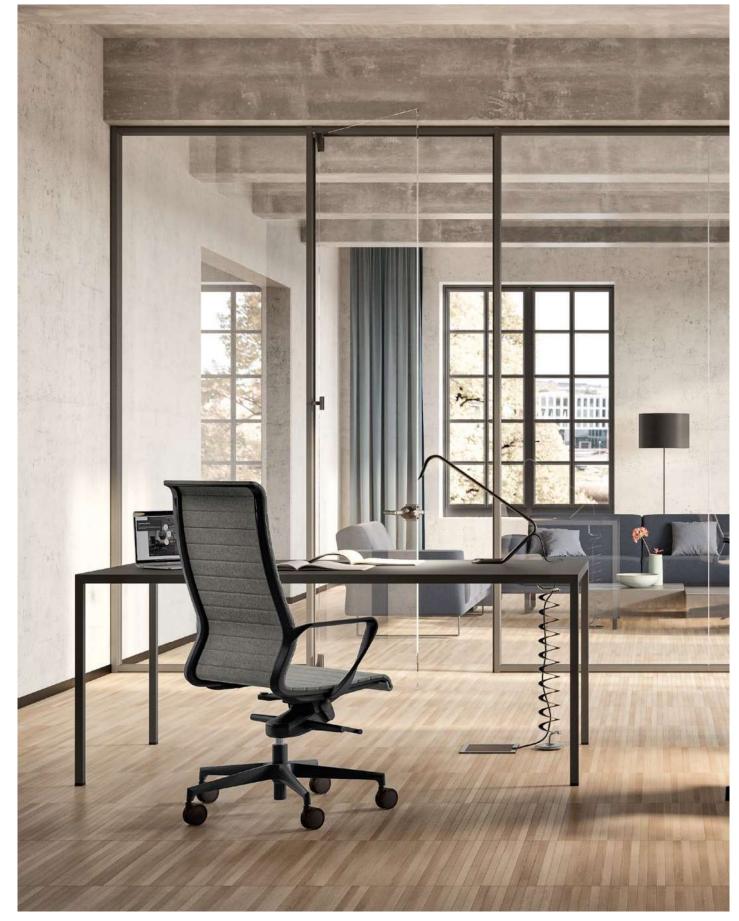

> Un piano snello e sottile; un unico profilo per piano e struttura che definisce il design minimale della scrivania stessa, conferendole grande leggerezza estetica.

X6 desk and meeting table | Umbra Grey metal top and legs DINAMICA SOFT executive chair | C05/279 fabric and Black frame BALANCE table lamp | Black