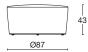

### **Pouf**

Series of pouffes of different sizes and heights, perfect for furnishing lounge areas and creating original shapes and adding a splash of colour to waiting and reception areas. Wooden frame padded with foam, on polypropylene feet.