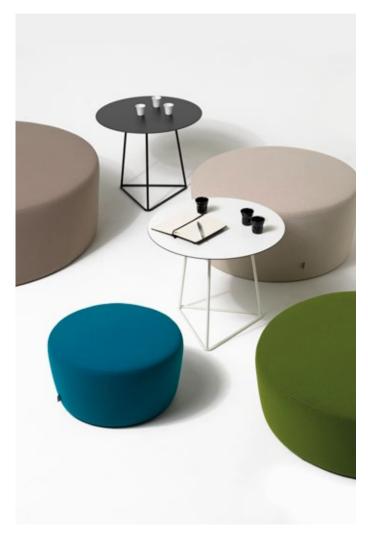

**Diemme Lab** / 2020

Diemme Lab / 2020

CIRCUIT POUFFES are a fun and simple way of making up playful furnishing compositions: they come in various circular shapes and sizes, allowing you to play around to create set-ups that suit your needs. They work in any kind of setting, lounge areas being an obvious application.

### **Pouf**

Series of pouffes of different sizes and heights, perfect for furnishing lounge areas and creating original shapes and adding a splash of colour to waiting and reception areas. Wooden frame padded with foam, on polypropylene feet.