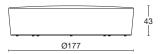

### **Pouf**

Series of pouffes of different sizes and heights, perfect for furnishing lounge areas and creating original shapes and adding a splash of colour to waiting and reception areas. Wooden frame padded with foam, on polypropylene feet.