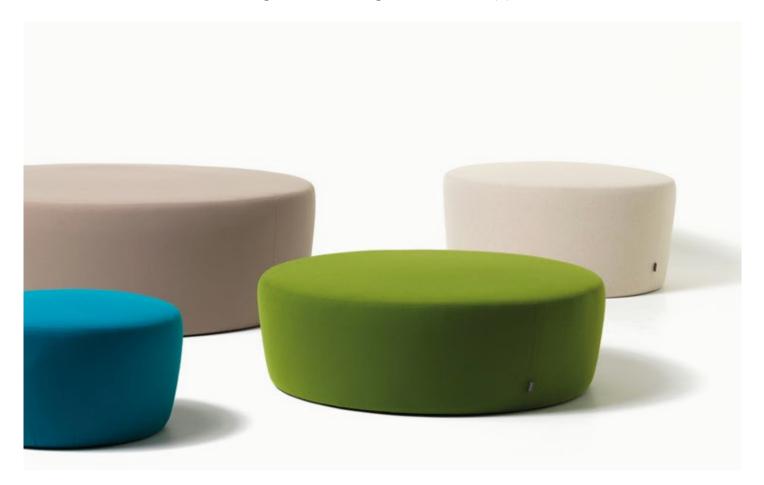

**Diemme Lab** / 2020

Diemme Lab / 2020

CIRCUIT POUFFES are a fun and simple way of making up playful furnishing compositions: they come in various circular shapes and sizes, allowing you to play around to create set-ups that suit your needs. They work in any kind of setting, lounge areas being an obvious application.

### **Pouf**

Series of pouffes of different sizes and heights, perfect for furnishing lounge areas and creating original shapes and adding a splash of colour to waiting and reception areas. Wooden frame padded with foam, on polypropylene feet.