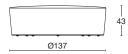

### **Pouf**

Series of pouffes of different sizes and heights, perfect for furnishing lounge areas and creating original shapes and adding a splash of colour to waiting and reception areas. Wooden frame padded with foam, on polypropylene feet.