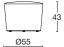

### **Pouf**

Series of pouffes of different sizes and heights, perfect for furnishing lounge areas and creating original shapes and adding a splash of colour to waiting and reception areas. Wooden frame padded with foam, on polypropylene feet.