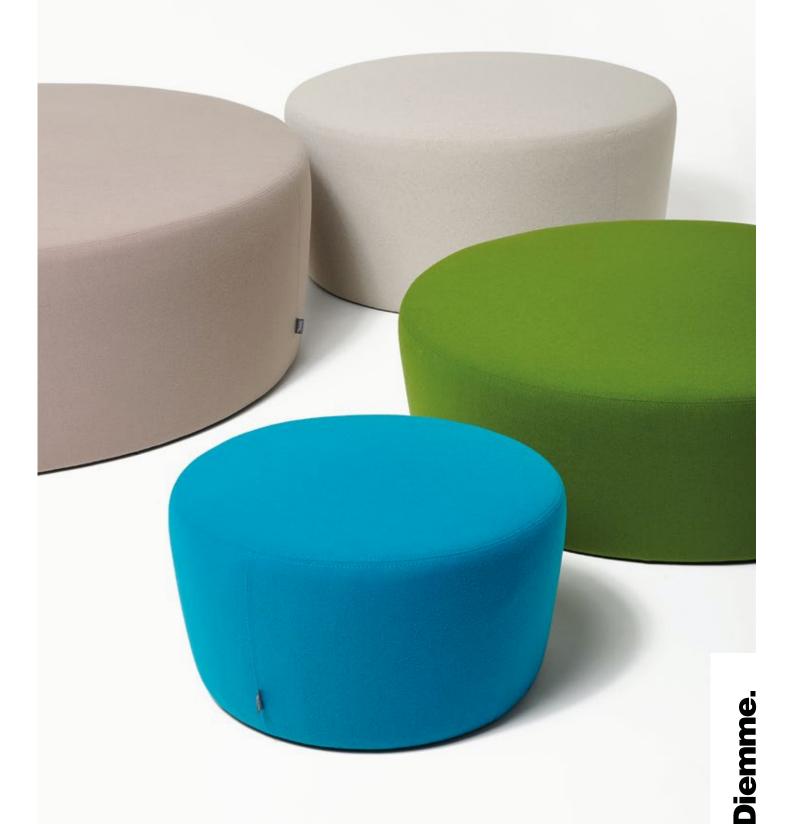

**Diemme Lab** / 2020

Diemme Lab / 2020

CIRCUIT POUFFES are a fun and simple way of making up playful furnishing compositions: they come in various circular shapes and sizes, allowing you to play around to create set-ups that suit your needs. They work in any kind of setting, lounge areas being an obvious application.

### **Pouf**

Series of pouffes of different sizes and heights, perfect for furnishing lounge areas and creating original shapes and adding a splash of colour to waiting and reception areas. Wooden frame padded with foam, on polypropylene feet.