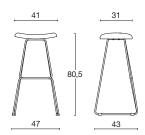

## **Visitor stool**

An ideal stool for groupwork and breakout areas. Beech ply seat with polyurethane foam padding. Fixed metal frame lacquered black or white.

## frame

beech plywood

base: black lacquered steel / white lacquered steel