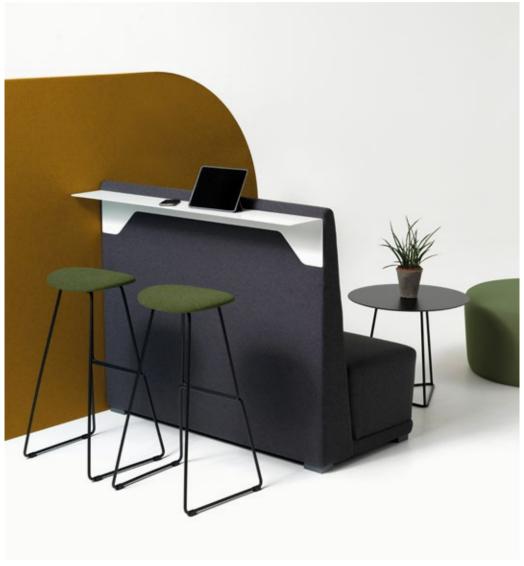

**Diemme Lab** / 2020

The modern CHAT barstool is designed by Diemme Lab. Its contemporary look makes it ideal for groupwork and breakout areas. The double shape of the footrest characterises the frame, whilst the light and minimalist lines set off even the most sober of rooms.

## **Visitor stool**

An ideal stool for groupwork and breakout areas. Beech ply seat with polyurethane foam padding. Fixed metal frame lacquered black or white.