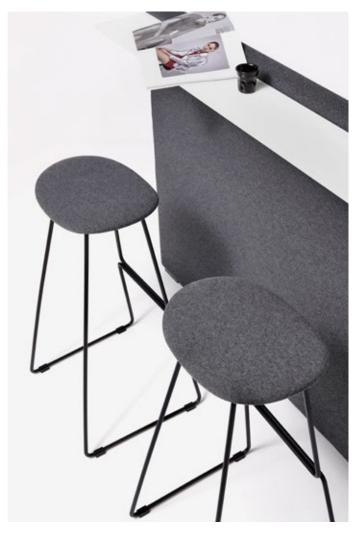

**Diemme Lab** / 2020

The modern CHAT barstool is designed by Diemme Lab. Its contemporary look makes it ideal for groupwork and breakout areas. The double shape of the footrest characterises the frame, whilst the light and minimalist lines set off even the most sober of rooms.

## **Visitor stool**

An ideal stool for groupwork and breakout areas. Beech ply seat with polyurethane foam padding. Fixed metal frame lacquered black or white.