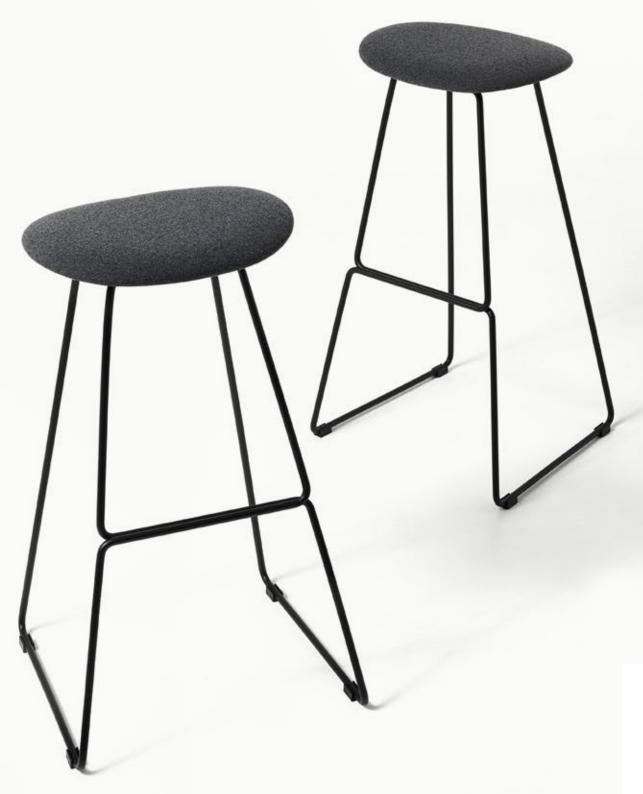

**Diemme Lab** / 2020

The modern CHAT barstool is designed by Diemme Lab. Its contemporary look makes it ideal for groupwork and breakout areas. The double shape of the footrest characterises the frame, whilst the light and minimalist lines set off even the most sober of rooms.

## **Visitor stool**

An ideal stool for groupwork and breakout areas. Beech ply seat with polyurethane foam padding. Fixed metal frame lacquered black or white.

## frame

beech plywood

base: black lacquered steel / white lacquered steel