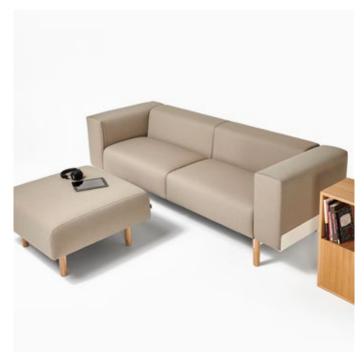

BREAD is a system of sofas, armchairs and chaise longues. Each single piece can be placed alongside others to meet the needs for comfort and use that arise from settings with different functions, from offices to waiting areas. Bread asserts its identity through its detailing: its oak feet, and the thin metal plate at the side that encases the whole.

# Modular Sofas

Bread is a modular system comprising armchairs, sofas and a wide range of elements: chaise-longue, central, corners, pouffes, terminals, oblongs and squares that can be combined together in various configurations. In this way it is possible to create and structure a uniquely striking relaxation area, which can be set up complexly or simply according to the function and size of the available space.

#### **Armchair and sofas**

Armchair and modular two and three-seater sofas, available in a series of elements also suitable for making up different shapes, with wood and polyurethane foam interior.