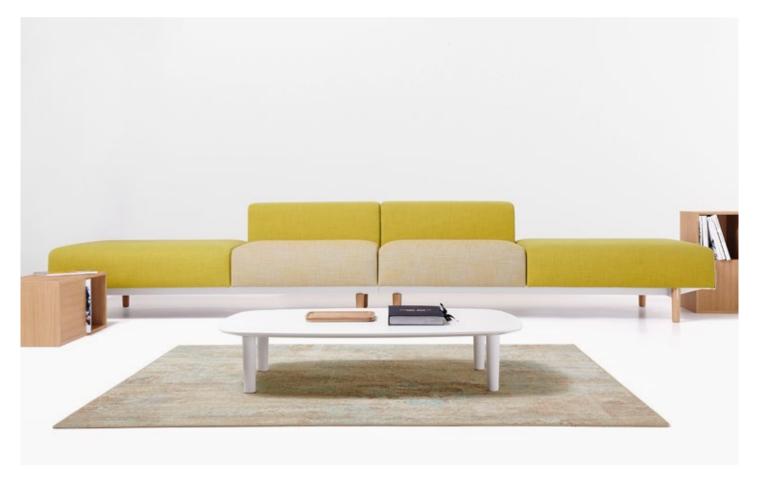

BREAD is a system of sofas, armchairs and chaise longues. Each single piece can be placed alongside others to meet the needs for comfort and use that arise from settings with different functions, from offices to waiting areas. Bread asserts its identity through its detailing: its oak feet, and the thin metal plate at the side that encases the whole.

# Modular Sofas

Bread is a modular system comprising armchairs, sofas and a wide range of elements: chaise-longue, central, corners, pouffes, terminals, oblongs and squares that can be combined together in various configurations. In this way it is possible to create and structure a uniquely striking relaxation area, which can be set up complexly or simply according to the function and size of the available space.

#### **Armchair and sofas**

Armchair and modular two and three-seater sofas, available in a series of elements also suitable for making up different shapes, with wood and polyurethane foam interior.