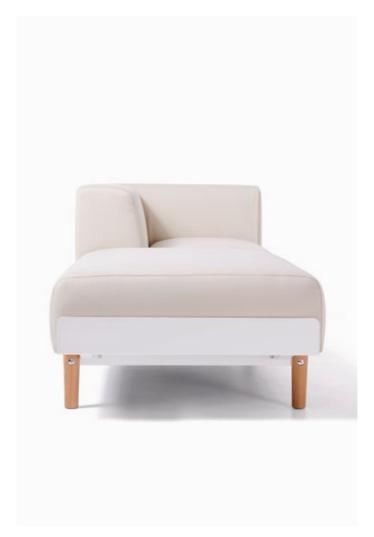

BREAD is a system of sofas, armchairs and chaise longues. Each single piece can be placed alongside others to meet the needs for comfort and use that arise from settings with different functions, from offices to waiting areas. Bread asserts its identity through its detailing: its oak feet, and the thin metal plate at the side that encases the whole.

#### **Armchair and sofas**

Armchair and modular two and three-seater sofas, available in a series of elements also suitable for making up different shapes, with wood and polyurethane foam interior.

#### frame

feet: oak