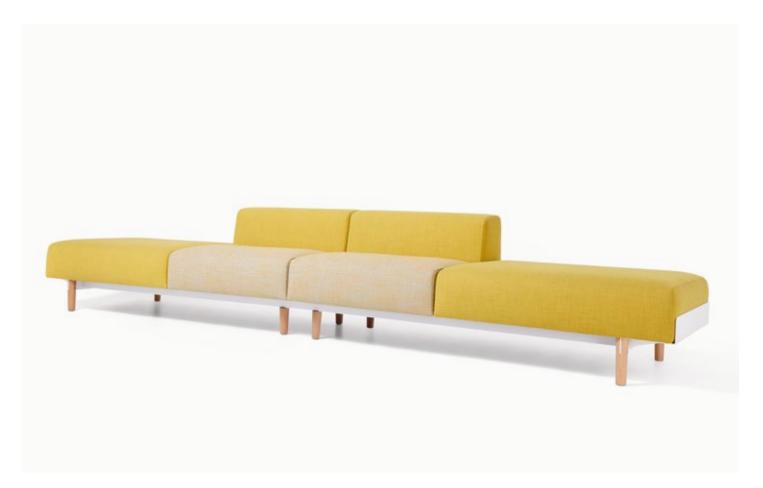

# Modular Sofas

Bread is a modular system comprising armchairs, sofas and a wide range of elements: chaise-longue, central, corners, pouffes, terminals, oblongs and squares that can be combined together in various configurations. In this way it is possible to create and structure a uniquely striking relaxation area, which can be set up complexly or simply according to the function and size of the available space.

#### **Armchair and sofas**

Armchair and modular two and three-seater sofas, available in a series of elements also suitable for making up different shapes, with wood and polyurethane foam interior.