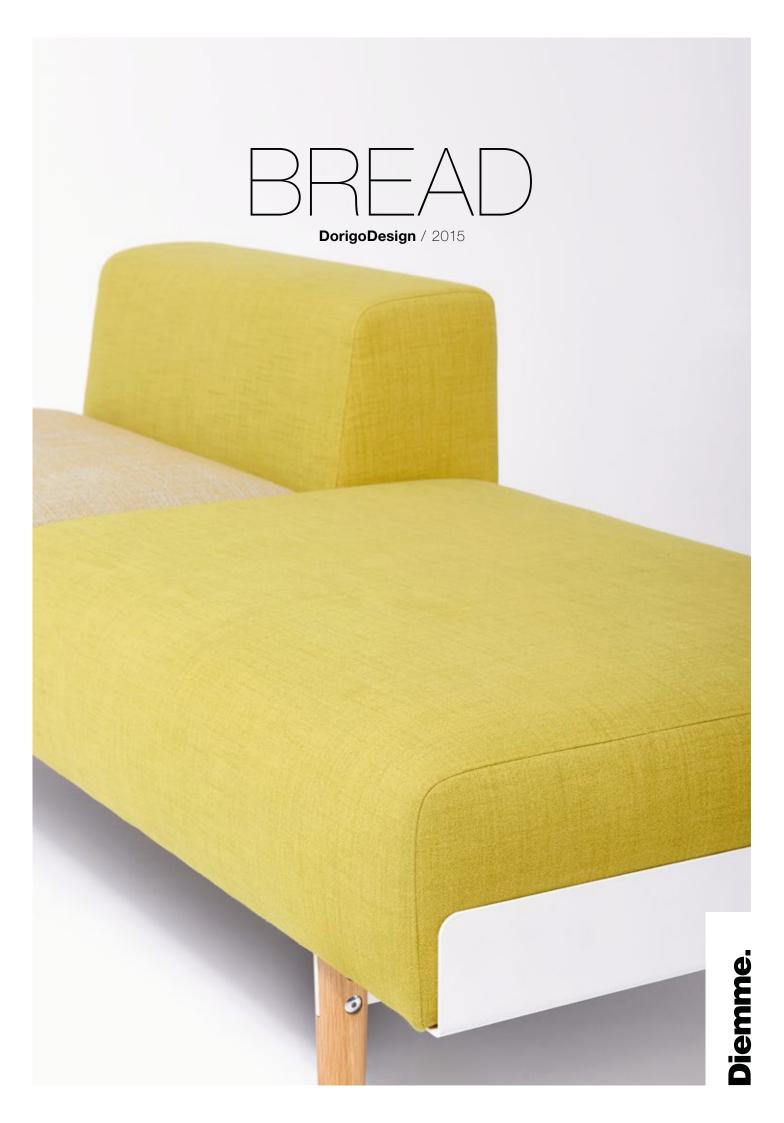

BREAD is a system of sofas, armchairs and chaise longues. Each single piece can be placed alongside others to meet the needs for comfort and use that arise from settings with different functions, from offices to waiting areas. Bread asserts its identity through its detailing: its oak feet, and the thin metal plate at the side that encases the whole.

### BREAD

**DorigoDesign** / 2015

Wolin 7050.43 - Hestan 7035.19

Era CSE02

## BREAD

DorigoDesign / 2015