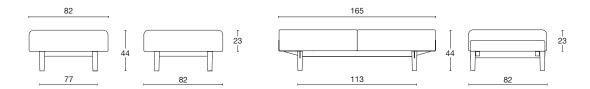

# Modular Sofas

Bread is a modular system comprising armchairs, sofas and a wide range of elements: chaise-longue, central, corners, pouffes, terminals, oblongs and squares that can be combined together in various configurations. In this way it is possible to create and structure a uniquely striking relaxation area, which can be set up complexly or simply according to the function and size of the available space.

#### **Armchair and sofas**

Armchair and modular two and three-seater sofas, available in a series of elements also suitable for making up different shapes, with wood and polyurethane foam interior.