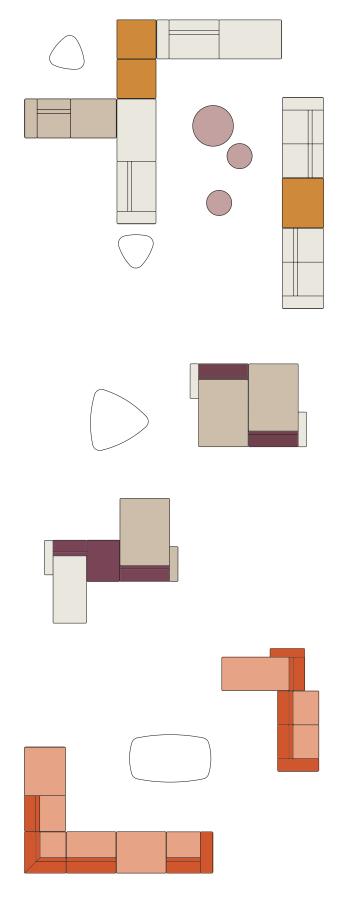

# Modular Sofas

Bread is a modular system comprising armchairs, sofas and a wide range of elements: chaise-longue, central, corners, pouffes, terminals, oblongs and squares that can be combined together in various configurations. In this way it is possible to create and structure a uniquely striking relaxation area, which can be set up complexly or simply according to the function and size of the available space.