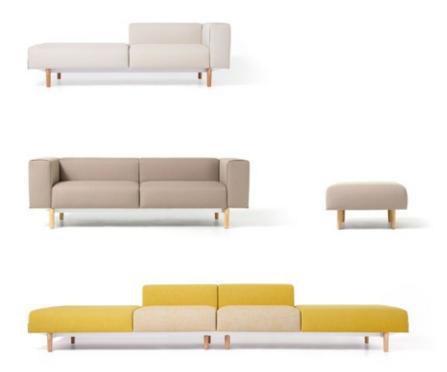

# Modular Sofas

Bread is a modular system comprising armchairs, sofas and a wide range of elements: chaise-longue, central, corners, pouffes, terminals, oblongs and squares that can be combined together in various configurations. In this way it is possible to create and structure a uniquely striking relaxation area, which can be set up complexly or simply according to the function and size of the available space.

#### **Armchair and sofas**

Armchair and modular two and three-seater sofas, available in a series of elements also suitable for making up different shapes, with wood and polyurethane foam interior.