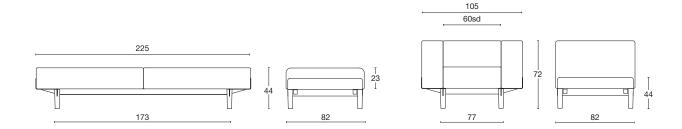

# Modular Sofas

Bread is a modular system comprising armchairs, sofas and a wide range of elements: chaise-longue, central, corners, pouffes, terminals, oblongs and squares that can be combined together in various configurations. In this way it is possible to create and structure a uniquely striking relaxation area, which can be set up complexly or simply according to the function and size of the available space.

#### **Armchair and sofas**

Armchair and modular two and three-seater sofas, available in a series of elements also suitable for making up different shapes, with wood and polyurethane foam interior.