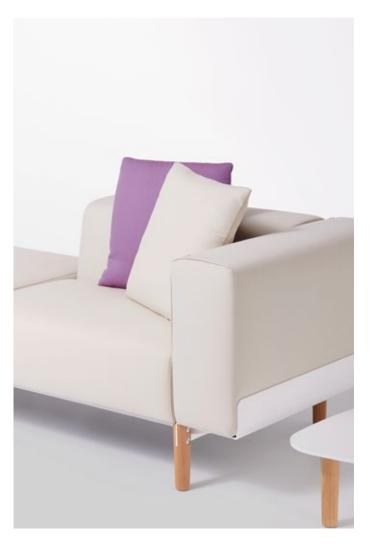

BREAD is a system of sofas, armchairs and chaise longues. Each single piece can be placed alongside others to meet the needs for comfort and use that arise from settings with different functions, from offices to waiting areas. Bread asserts its identity through its detailing: its oak feet, and the thin metal plate at the side that encases the whole.

#### **Armchair and sofas**

Armchair and modular two and three-seater sofas, available in a series of elements also suitable for making up different shapes, with wood and polyurethane foam interior.