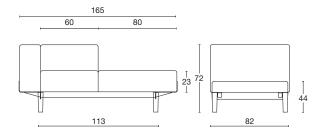

#### **Armchair and sofas**

Armchair and modular two and three-seater sofas, available in a series of elements also suitable for making up different shapes, with wood and polyurethane foam interior.

#### frame

feet: oak