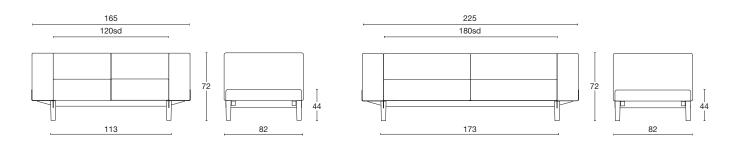

#### **Armchair and sofas**

Armchair and modular two and three-seater sofas, available in a series of elements also suitable for making up different shapes, with wood and polyurethane foam interior.

#### frame

feet: oak