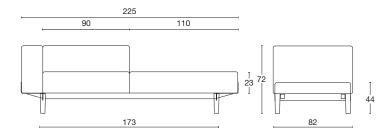

# Modular Sofas

Bread is a modular system comprising armchairs, sofas and a wide range of elements: chaise-longue, central, corners, pouffes, terminals, oblongs and squares that can be combined together in various configurations. In this way it is possible to create and structure a uniquely striking relaxation area, which can be set up complexly or simply according to the function and size of the available space.

#### **Armchair and sofas**

Armchair and modular two and three-seater sofas, available in a series of elements also suitable for making up different shapes, with wood and polyurethane foam interior.