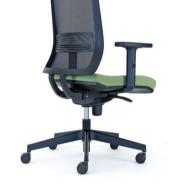

The high back with mesh (mesh technology) combined with the adjustable lumbar support, the Synchro advanced mechanism and the sliding seat ensure the ideal working conditions for every employee and the increase in productivity. Join me is combined with a large and comfortable adjustable headrest that can meet even the most demanding user for long hours of work, ensuring even greater support and comfort, while making it ideal as a manager's chair or for large meeting tables and long meetings.

## FRAME

RAL 9016 White Black RAL 9017 Λευκό Μαύρο

MESH White Black Λευκό Μαύρο

455 / 585

Height Adjastable Lumbar Support Ρυθμιζόμενη Υποστήριξη Μέσης

Advanced Syncro Mechanism (4 lock points) Μηχανισμός Syncro Advance (κλείδωμα σε 4 σημεία)