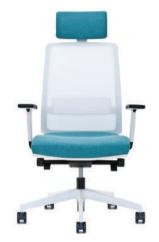

The series was designed on two color concepts (White - Black) and this gives them a multiverse character and the flexibility to be combined in any work or home environment.

Join Me is designed by Alegre Design studio based in Valencia since 2001 and specialized in providing innovation and value to individuals and companies through their products and services.

Η σειρά σχεδιάστηκε πάνω σε δύο χρωματικά concept (Λευκό – Μαύρο) και αυτό τις δίνει ένα πολύπλευρο χαρακτήρα και την ευελιξία να συνδυάζεται σε κάθε εργασιακό ή και οικιακό περιβάλλον.

Το Join Me είναι σχεδιασμένο από το studio Alegre Design που εδρεύει στη Βαλένθια από το 2001 και ειδικεύεται στην παροχή καινοτομίας και αξίας σε άτομα και εταιρείες μέσω των προϊόντων και των υπηρεσιών τους. Η Alegre Design εφαρμόζει τη δική της μεθοδολογία Agile Design, η οποία εστιάζει στον χρήστη και συνδυάζει τη σχεδιαστική σκέψη και τις ευέλικτες μεθοδολογίες.