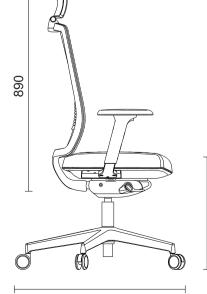

5

Ø 700

## FRAME

RAL 9016 White Black RAL 9017 Λευκό Μαύρο

MESH White Black Λευκό Μαύρο

455 / 585

Height Adjastable Lumbar Support Ρυθμιζόμενη Υποστήριξη Μέσης

Advanced Syncro Mechanism (4 lock points) Μηχανισμός Syncro Advance (κλείδωμα σε 4 σημεία)

Seat Depth Adjustment Ρύθμιση Βάθους Έδρας

Castors d. 65mm Τροχοί Φ 65mm

.

Το Join Me έχει περάσει με επιτυχία τις δοκιμές του Ευρωπαϊκών προτύπων ποιότητας, ασφάλειας κα αντοχής για τα καθίσματα γραφείου ΕΝ1335-2:2018, ΕΝ1728:2012 (συμβατό με το AC2013).