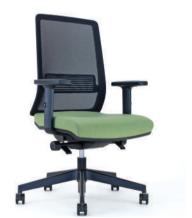

## JOIN ME Alegre Design

Join Me is a new series of SATO office chairs with a minimal character and a refined back, designed to maximize comfort and guarantee the support of the user throughout his work.

The high back with mesh (mesh technology) combined with the adjustable lumbar support, the Synchro advanced mechanism and the sliding seat ensure the ideal working conditions for every employee and the increase in productivity. Join me is combined with a large and comfortable adjustable headrest that can meet even the most demanding user for long hours of work, ensuring even greater support and comfort, while making it ideal as a manager's chair or for large meeting tables and long meetings.

The series was designed on two color concepts (White - Black) and this gives them a multiverse character and the flexibility to be combined in any work or home environment.

Join Me is designed by Alegre Design studio based in Valencia since 2001 and specialized in providing innovation and value to individuals and companies through their products and services.