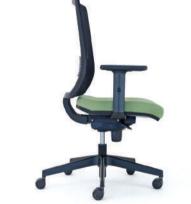

The high back with mesh (mesh technology) combined with the adjustable lumbar support, the Synchro advanced mechanism and the sliding seat ensure the ideal working conditions for every employee and the increase in productivity. Join me is combined with a large and comfortable adjustable headrest that can meet even the most demanding user for long hours of work, ensuring even greater support and comfort, while making it ideal as a manager's chair or for large meeting tables and long meetings.

## FRAME

RAL 9016 White Black RAL 9017 Λευκό Μαύρο

MESH White Black Λευκό Μαύρο

455 / 585

Height Adjastable Lumbar Support Ρυθμιζόμενη Υποστήριξη Μέσης

Advanced Syncro Mechanism (4 lock points) Μηχανισμός Syncro Advance (κλείδωμα σε 4 σημεία)

Seat Depth Adjustment Ρύθμιση Βάθους Έδρας

Castors d. 65mm Τροχοί Φ 65mm

.

Το Join Me έχει περάσει με επιτυχία τις δοκιμές του Ευρωπαϊκών προτύπων ποιότητας, ασφάλειας κα αντοχής για τα καθίσματα γραφείου ΕΝ1335-2:2018, ΕΝ1728:2012 (συμβατό με το AC2013).