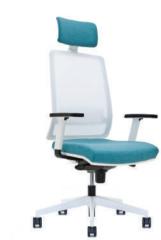

The series was designed on two color concepts (White - Black) and this gives them a multiverse character and the flexibility to be combined in any work or home environment.

Join Me is designed by Alegre Design studio based in Valencia since 2001 and specialized in providing innovation and value to individuals and companies through their products and services.

Η σειρά σχεδιάστηκε πάνω σε δύο χρωματικά concept (Λευκό – Μαύρο) και αυτό τις δίνει ένα πολύπλευρο χαρακτήρα και την ευελιξία να συνδυάζεται σε κάθε εργασιακό ή και οικιακό περιβάλλον.

Το Join Me είναι σχεδιασμένο από το studio Alegre Design που εδρεύει στη Βαλένθια από το 2001 και ειδικεύεται στην παροχή καινοτομίας και αξίας σε άτομα και εταιρείες μέσω των προϊόντων και των υπηρεσιών τους. Η Alegre Design εφαρμόζει τη δική της μεθοδολογία Agile Design, η οποία εστιάζει στον χρήστη και συνδυάζει τη σχεδιαστική σκέψη και τις ευέλικτες μεθοδολογίες.