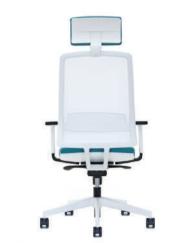

The series was designed on two color concepts (White - Black) and this gives them a multiverse character and the flexibility to be combined in any work or home environment.

Join Me is designed by Alegre Design studio based in Valencia since 2001 and specialized in providing innovation and value to individuals and companies through their products and services.

Η σειρά σχεδιάστηκε πάνω σε δύο χρωματικά concept (Λευκό – Μαύρο) και αυτό τις δίνει ένα πολύπλευρο χαρακτήρα και την ευελιξία να συνδυάζεται σε κάθε εργασιακό ή και οικιακό περιβάλλον.

Το Join Me είναι σχεδιασμένο από το studio Alegre Design που εδρεύει στη Βαλένθια από το 2001 και ειδικεύεται στην παροχή καινοτομίας και αξίας σε άτομα και εταιρείες μέσω των προϊόντων και των υπηρεσιών τους. Η Alegre Design εφαρμόζει τη δική της μεθοδολογία Agile Design, η οποία εστιάζει στον χρήστη και συνδυάζει τη σχεδιαστική σκέψη και τις ευέλικτες μεθοδολογίες.