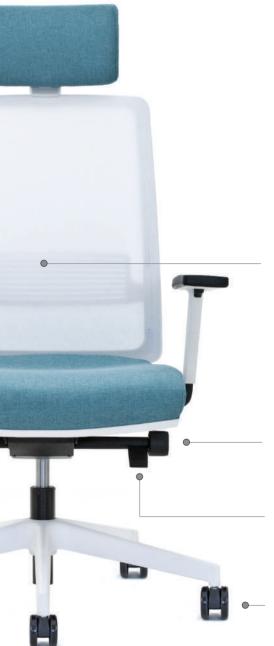

The high back with mesh (mesh technology) combined with the adjustable lumbar support, the Synchro advanced mechanism and the sliding seat ensure the ideal working conditions for every employee and the increase in productivity. Join me is combined with a large and comfortable adjustable headrest that can meet even the most demanding user for long hours of work, ensuring even greater support and comfort, while making it ideal as a manager's chair or for large meeting tables and long meetings.

Το Join Me συνδυάζεται με ένα μεγάλο ρυθμιζόμενο προσκέφαλο που μπορεί να καλύψει και τον ποιο απαιτητικό χρήστη για πολύωρη εργασία, εξασφαλίζοντας την μέγιστη υποστήριξη και άνεση, ενώ το καθιστά ιδανικό σαν κάθισμα managers ή και για τραπέζια συσκέψεων σε πολύωρες συναντήσεις.

## FRAME

RAL 9016 White Black RAL 9017 Λευκό Μαύρο

MESH White Black Λευκό Μαύρο

455 / 585

Height Adjastable Lumbar Support Ρυθμιζόμενη Υποστήριξη Μέσης

Advanced Syncro Mechanism (4 lock points) Μηχανισμός Syncro Advance (κλείδωμα σε 4 σημεία)

Seat Depth Adjustment Ρύθμιση Βάθους Έδρας

Castors d. 65mm Τροχοί Φ 65mm

.

Το Join Me έχει περάσει με επιτυχία τις δοκιμές του Ευρωπαϊκών προτύπων ποιότητας, ασφάλειας κα αντοχής για τα καθίσματα γραφείου ΕΝ1335-2:2018, ΕΝ1728:2012 (συμβατό με το AC2013).