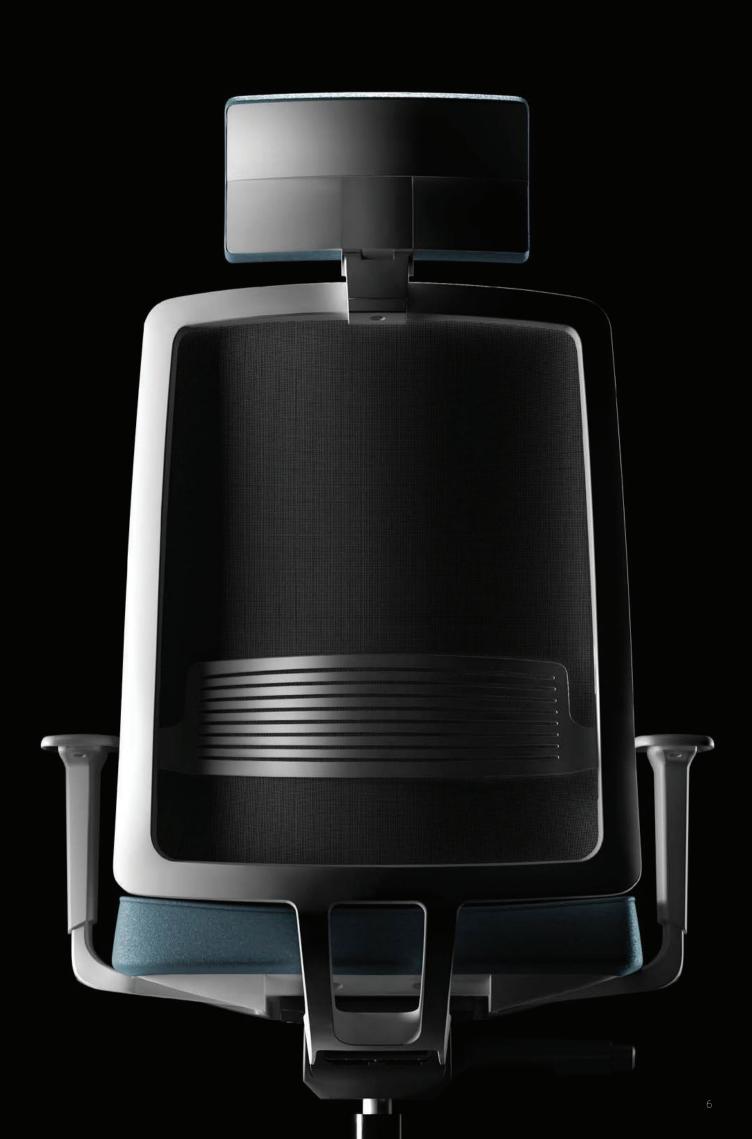

The high back with mesh (mesh technology) combined with the adjustable lumbar support, the Synchro advanced mechanism and the sliding seat ensure the ideal working conditions for every employee and the increase in productivity. Join me is combined with a large and comfortable adjustable headrest that can meet even the most demanding user for long hours of work, ensuring even greater support and comfort, while making it ideal as a manager's chair or for large meeting tables and long meetings.

## FRAME

RAL 9016 White Black RAL 9017 Λευκό Μαύρο

MESH White Black Λευκό Μαύρο

455 / 585

Height Adjastable Lumbar Support Ρυθμιζόμενη Υποστήριξη Μέσης

Advanced Syncro Mechanism (4 lock points) Μηχανισμός Syncro Advance (κλείδωμα σε 4 σημεία)