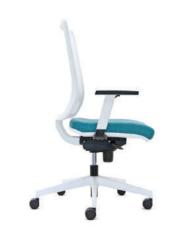

## JOIN ME Alegre Design

Join Me is a new series of SATO office chairs with a minimal character and a refined back, designed to maximize comfort and guarantee the support of the user throughout his work.

The high back with mesh (mesh technology) combined with the adjustable lumbar support, the Synchro advanced mechanism and the sliding seat ensure the ideal working conditions for every employee and the increase in productivity. Join me is combined with a large and comfortable adjustable headrest that can meet even the most demanding user for long hours of work, ensuring even greater support and comfort, while making it ideal as a manager's chair or for large meeting tables and long meetings.

The series was designed on two color concepts (White - Black) and this gives them a multiverse character and the flexibility to be combined in any work or home environment.

Join Me is designed by Alegre Design studio based in Valencia since 2001 and specialized in providing innovation and value to individuals and companies through their products and services.