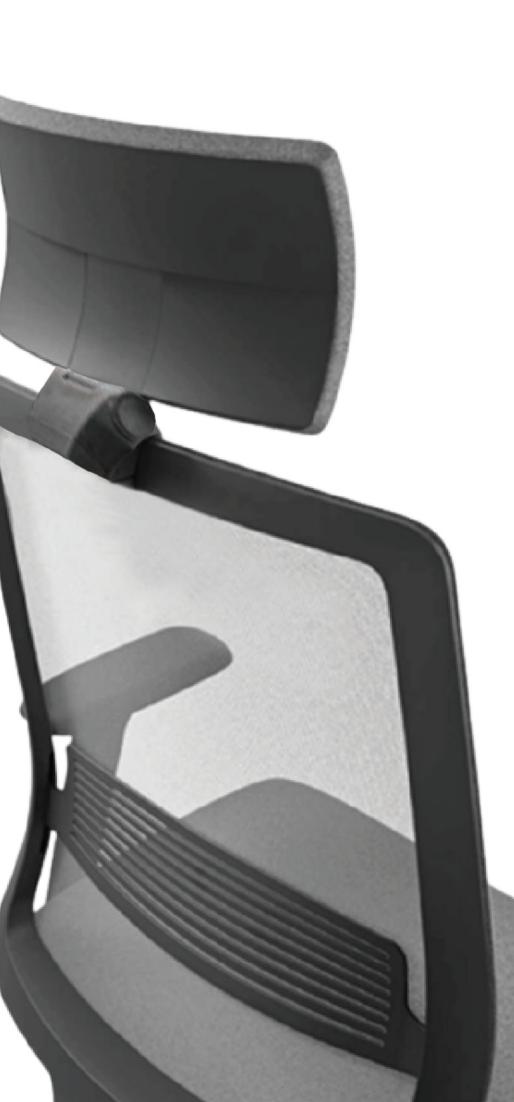

The high back with mesh (mesh technology) combined with the adjustable lumbar support, the Synchro advanced mechanism and the sliding seat ensure the ideal working conditions for every employee and the increase in productivity. Join me is combined with a large and comfortable adjustable headrest that can meet even the most demanding user for long hours of work, ensuring even greater support and comfort, while making it ideal as a manager's chair or for large meeting tables and long meetings.

## FRAME

RAL 9016 White Black RAL 9017 Λευκό Μαύρο

MESH White Black Λευκό Μαύρο

455 / 585

Height Adjastable Lumbar Support Ρυθμιζόμενη Υποστήριξη Μέσης

Advanced Syncro Mechanism (4 lock points) Μηχανισμός Syncro Advance (κλείδωμα σε 4 σημεία)