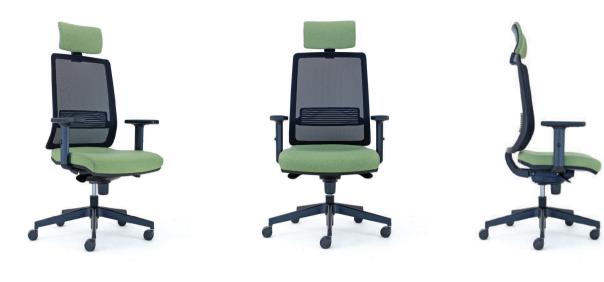

## JOIN ME Alegre Design

Join Me is a new series of SATO office chairs with a minimal character and a refined back, designed to maximize comfort and guarantee the support of the user throughout his work.

The high back with mesh (mesh technology) combined with the adjustable lumbar support, the Synchro advanced mechanism and the sliding seat ensure the ideal working conditions for every employee and the increase in productivity. Join me is combined with a large and comfortable adjustable headrest that can meet even the most demanding user for long hours of work, ensuring even greater support and comfort, while making it ideal as a manager's chair or for large meeting tables and long meetings.

The series was designed on two color concepts (White - Black) and this gives them a multiverse character and the flexibility to be combined in any work or home environment.

Join Me is designed by Alegre Design studio based in Valencia since 2001 and specialized in providing innovation and value to individuals and companies through their products and services.