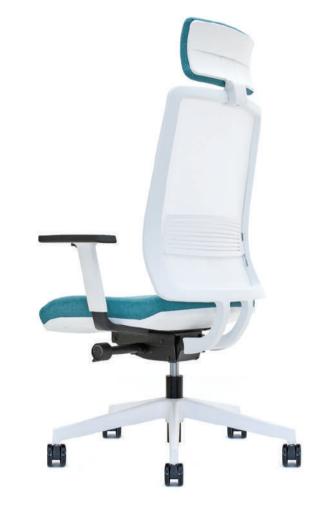

## JOIN ME Alegre Design

Join Me is a new series of SATO office chairs with a minimal character and a refined back, designed to maximize comfort and guarantee the support of the user throughout his work.

The high back with mesh (mesh technology) combined with the adjustable lumbar support, the Synchro advanced mechanism and the sliding seat ensure the ideal working conditions for every employee and the increase in productivity. Join me is combined with a large and comfortable adjustable headrest that can meet even the most demanding user for long hours of work, ensuring even greater support and comfort, while making it ideal as a manager's chair or for large meeting tables and long meetings.

The series was designed on two color concepts (White - Black) and this gives them a multiverse character and the flexibility to be combined in any work or home environment.

Join Me is designed by Alegre Design studio based in Valencia since 2001 and specialized in providing innovation and value to individuals and companies through their products and services.