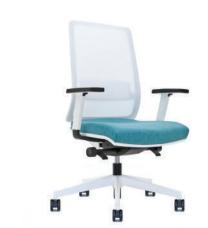

The series was designed on two color concepts (White - Black) and this gives them a multiverse character and the flexibility to be combined in any work or home environment.

Join Me is designed by Alegre Design studio based in Valencia since 2001 and specialized in providing innovation and value to individuals and companies through their products and services.

## FRAME

RAL 9016 White Black RAL 9017 Λευκό Μαύρο

MESH White Black Λευκό Μαύρο

455 / 585

Height Adjastable Lumbar Support Ρυθμιζόμενη Υποστήριξη Μέσης

Advanced Syncro Mechanism (4 lock points) Μηχανισμός Syncro Advance (κλείδωμα σε 4 σημεία)