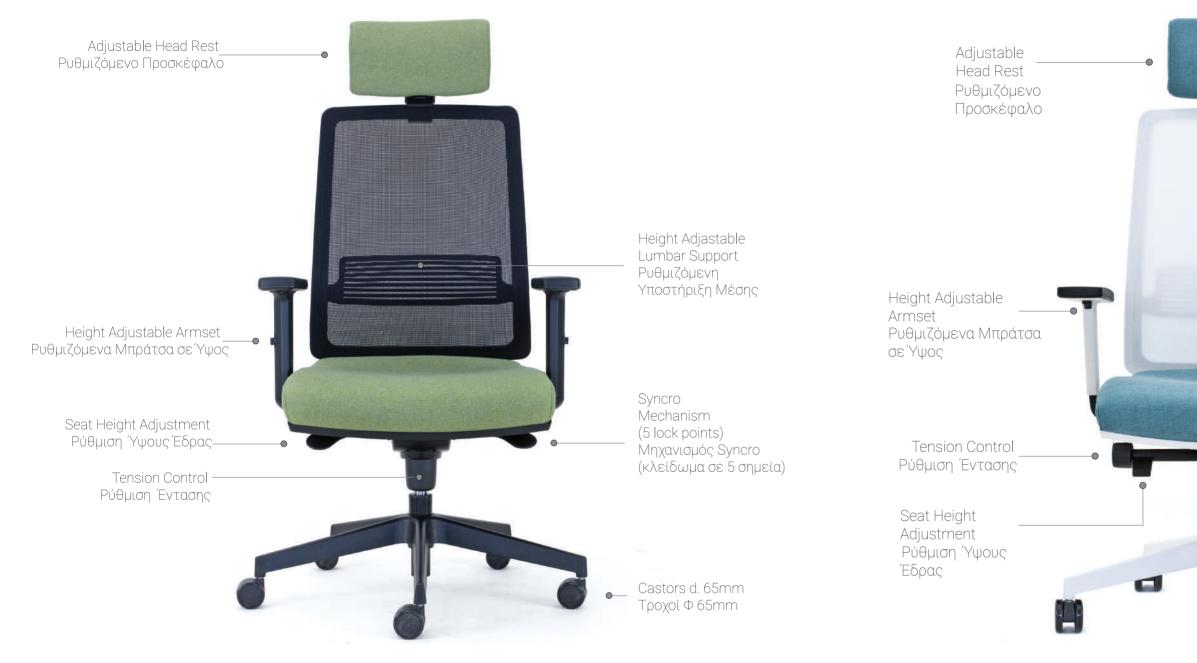

The high back with mesh (mesh technology) combined with the adjustable lumbar support, the Synchro advanced mechanism and the sliding seat ensure the ideal working conditions for every employee and the increase in productivity. Join me is combined with a large and comfortable adjustable headrest that can meet even the most demanding user for long hours of work, ensuring even greater support and comfort, while making it ideal as a manager's chair or for large meeting tables and long meetings.

Το Join Me συνδυάζεται με ένα μεγάλο ρυθμιζόμενο προσκέφαλο που μπορεί να καλύψει και τον ποιο απαιτητικό χρήστη για πολύωρη εργασία, εξασφαλίζοντας την μέγιστη υποστήριξη και άνεση, ενώ το καθιστά ιδανικό σαν κάθισμα managers ή και για τραπέζια συσκέψεων σε πολύωρες συναντήσεις.

## FRAME

RAL 9016 White Black RAL 9017 Λευκό Μαύρο

MESH White Black Λευκό Μαύρο

455 / 585

Height Adjastable Lumbar Support Ρυθμιζόμενη Υποστήριξη Μέσης

Advanced Syncro Mechanism (4 lock points) Μηχανισμός Syncro Advance (κλείδωμα σε 4 σημεία)

Seat Depth Adjustment Ρύθμιση Βάθους Έδρας

Castors d. 65mm Τροχοί Φ 65mm

.

Το Join Me έχει περάσει με επιτυχία τις δοκιμές του Ευρωπαϊκών προτύπων ποιότητας, ασφάλειας κα αντοχής για τα καθίσματα γραφείου ΕΝ1335-2:2018, ΕΝ1728:2012 (συμβατό με το AC2013).