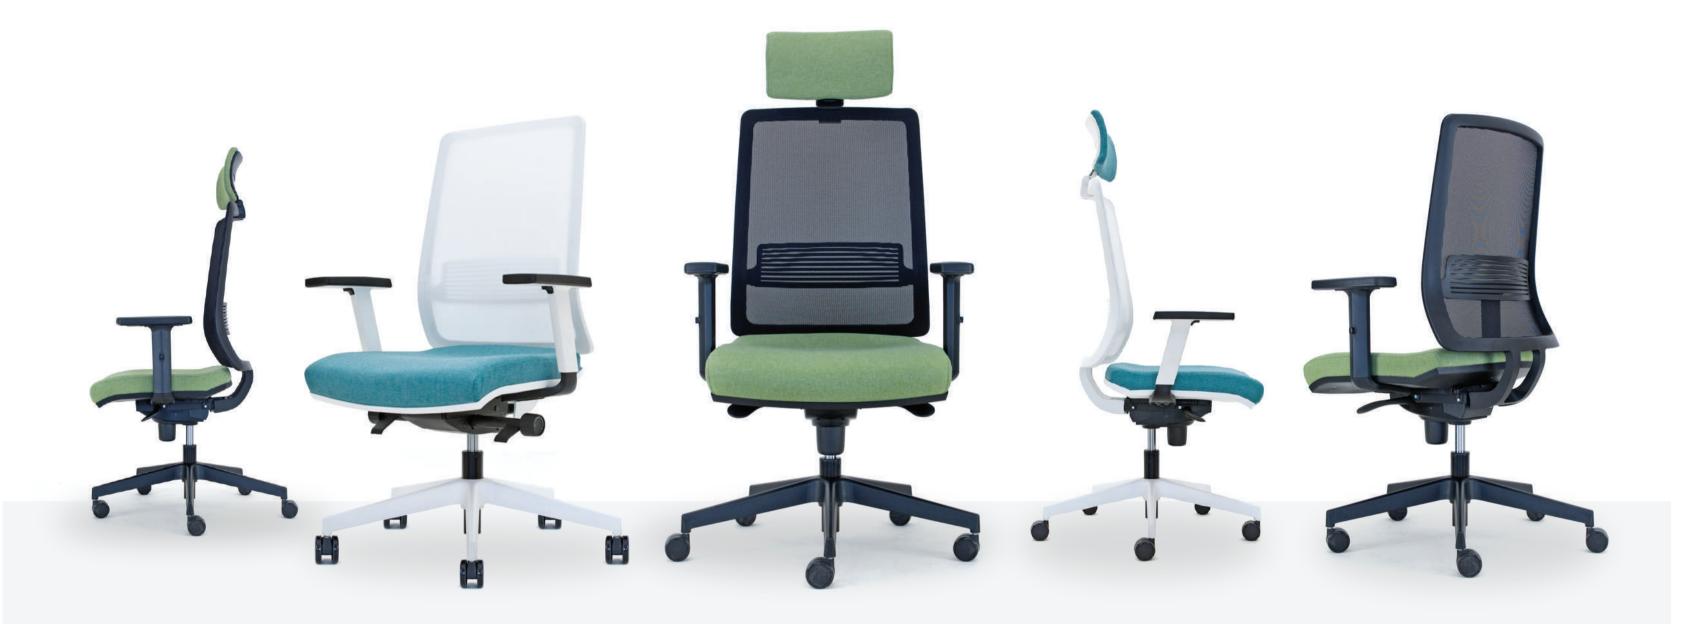

## JOIN ME Alegre Design

Join Me is a new series of SATO office chairs with a minimal character and a refined back, designed to maximize comfort and guarantee the support of the user throughout his work.

The high back with mesh (mesh technology) combined with the adjustable lumbar support, the Synchro advanced mechanism and the sliding seat ensure the ideal working conditions for every employee and the increase in productivity. Join me is combined with a large and comfortable adjustable headrest that can meet even the most demanding user for long hours of work, ensuring even greater support and comfort, while making it ideal as a manager's chair or for large meeting tables and long meetings.

The series was designed on two color concepts (White - Black) and this gives them a multiverse character and the flexibility to be combined in any work or home environment.

Join Me is designed by Alegre Design studio based in Valencia since 2001 and specialized in providing innovation and value to individuals and companies through their products and services.