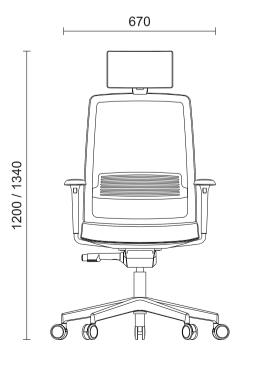

5

Ø 700

## FRAME

RAL 9016 White Black RAL 9017 Λευκό Μαύρο

MESH White Black Λευκό Μαύρο

455 / 585

Height Adjastable Lumbar Support Ρυθμιζόμενη Υποστήριξη Μέσης

Advanced Syncro Mechanism (4 lock points) Μηχανισμός Syncro Advance (κλείδωμα σε 4 σημεία)

Seat Depth Adjustment Ρύθμιση Βάθους Έδρας

Castors d. 65mm Τροχοί Φ 65mm

.

Το Join Me έχει περάσει με επιτυχία τις δοκιμές του Ευρωπαϊκών προτύπων ποιότητας, ασφάλειας κα αντοχής για τα καθίσματα γραφείου ΕΝ1335-2:2018, ΕΝ1728:2012 (συμβατό με το AC2013).