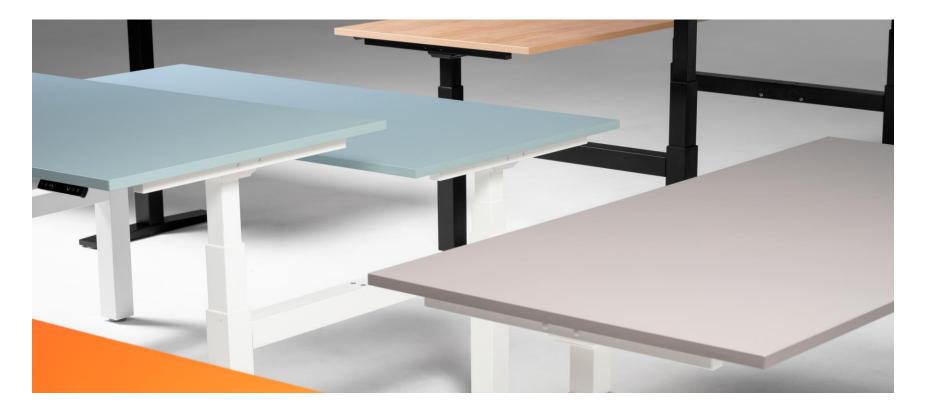

### Product range

Product range- desks

# Product range- desks

• up&down buton.

Control panel for eUP3 desks and workbenches,

• with display and memory function.

Table top made of melamine faced chipboard (MFC), with 2 mm edge or 3 mm glue or laser edge. Grommets and media ports are an integral part of the product,