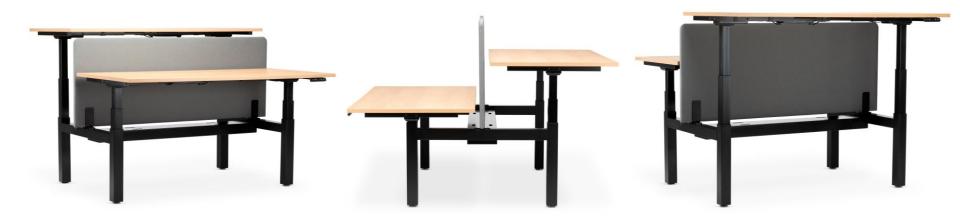

for products with basic options and functionalities.



#### Product story



Simple design does not mean boredom. A wide palette will allow you to choose the colour of the desk top that reflects your character or status.

### Product story

We spend 1/3 of our day at work. In a sitting position, we forget that our body requires exercise. Take a break from your chair- Less sitting starts with you!



#### Product story



You don't have to be familiar with all the trendy keywords: Wellbeing, Flexible working, ergonomics. Sometimes a slight movement can lift your spirit and help you discover a whole new quality of work.

# Slogan



# PRODUCT RANGE TECHNICAL DATA

eUP

### Product range



Product range- desks



### Product range



# Product range- desks



# Product range- workbenches









#### Upper desk panel, front

- fully upholstered,
- felt.

#### Modesty desk panel,

- fully upholstered or chipboard
- simultaneous assembly of modesty and the upper panel is not possible.

Upper desk panel for workbenches

• fully upholstered.









Control panel for eUP2 desk,

• up&down buton.

Control panel for eUP3 desks and workbenches,

• with display and memory function.

Table top made of melamine faced chipboard (MFC), with 2 mm edge or 3 mm glue or laser edge. Grommets and media ports are an integral part of the product,

• various types and configurations.

Nowy Styl Group



Telescopic frame in desks allows to adjust the length of the table top to the needs of the user.

eUP2

• adjustable in the range of 1200-1600 mm.

#### eUP3

 adjustable in the range of 1200-