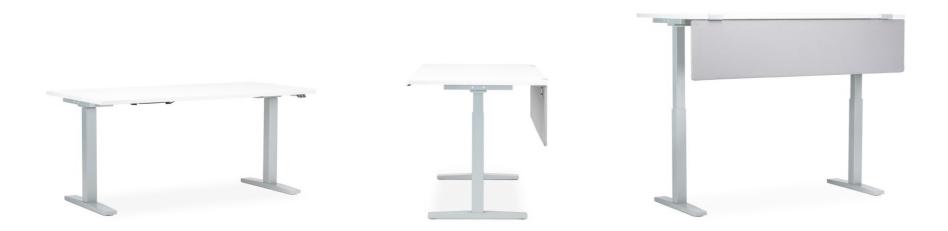

# Product range- desks

• up&down buton.

Control panel for eUP3 desks and workbenches,

• with display and memory function.

Table top made of melamine faced chipboard (MFC), with 2 mm edge or 3 mm glue or laser edge. Grommets and media ports are an integral part of the product,

• various types and configurations.

Nowy Styl Group

Telescopic frame in desks allows to adjust the length of the table top to the needs of the user.

eUP2

• adjustable in the range of 1200-1600 mm.

#### eUP3

 adjustable in the range of 1200-1800 mm.

"T" base for desks. Horizontal and vertical wire trunking ensure the esthetic placing of cables. Anti-Collision function will keep you safe.

eUP2

- base with two-segment angular columns,
- height adjustment range 700-1200
  mm.

eUP3

- base with three-segment angular columns,
- height adjustment range 620-1270 mm,
- GS safety certificate for desks.

"H" base with electric height adjustment in eUP3 workbenches,

- base with three-segment angular columns,
- height adjustment range 620-1270 mm,
- horizontal wire trunking ensure the esthetic placing of cables,
- Anti-Collision function will keep you safe.