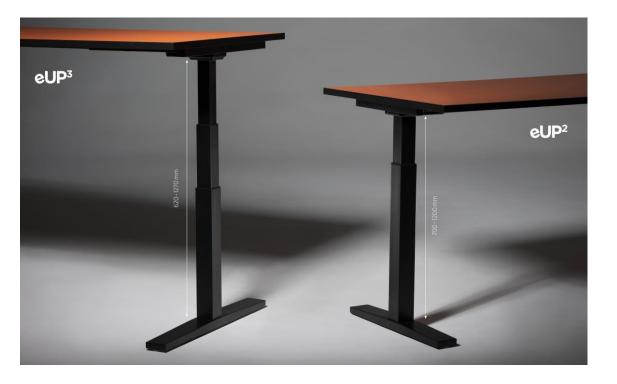

#### eUP3

 adjustable in the range of 1200-1800 mm.

"T" base for desks. Horizontal and vertical wire trunking ensure the esthetic placing of cables. Anti-Collision function will keep you safe.

eUP2

- base with two-segment angular columns,
- height adjustment range 700-1200
  mm.

eUP3

- base with three-segment angular columns,
- height adjustment range 620-1270 mm,
- GS safety certificate for desks.

"H" base with electric height adjustment in eUP3 workbenches,

- base with three-segment angular columns,
- height adjustment range 620-1270 mm,
- horizontal wire trunking ensure the esthetic placing of cables,
- Anti-Collision function will keep you safe.