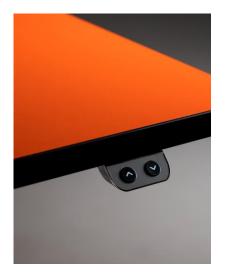

• up&down buton.

Control panel for eUP3 desks and workbenches,

• with display and memory function.

Table top made of melamine faced chipboard (MFC), with 2 mm edge or 3 mm glue or laser edge. Grommets and media ports are an integral part of the product,