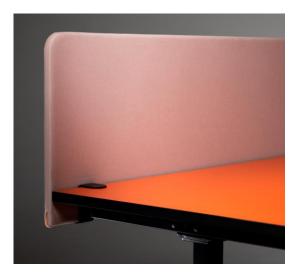

#### Upper desk panel, front

- fully upholstered,
- felt.

#### Modesty desk panel,

- fully upholstered or chipboard
- simultaneous assembly of modesty and the upper panel is not possible.

Upper desk panel for workbenches

• fully upholstered.

Control panel for eUP2 desk,