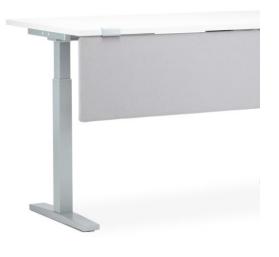

#### Upper desk panel, front

- fully upholstered,
- felt.

#### Modesty desk panel,

- fully upholstered or chipboard
- simultaneous assembly of modesty and the upper panel is not possible.

Upper desk panel for workbenches

• fully upholstered.

Control panel for eUP2 desk,

• various types and configurations.

Nowy Styl Group

Telescopic frame in desks allows to adjust the length of the table top to the needs of the user.

eUP2

• adjustable in the range of 1200-1600 mm.

#### eUP3

 adjustable in the range of 1200-1800 mm.

"T" base for desks. Horizontal and vertical wire trunking ensure the esthetic placing of cables. Anti-Collision function will keep you safe.

eUP2

- base with two-segment angular columns,
- height adjustment range 700-1200
  mm.

eUP3

- base with three-segment angular columns,
- height adjustment range 620-1270 mm,
- GS safety certificate for desks.

"H" base with electric height adjustment in eUP3 workbenches,

- base with three-segment angular columns,
- height adjustment range 620-1270 mm,
- horizontal wire trunking ensure the esthetic placing of cables,
- Anti-Collision function will keep you safe.