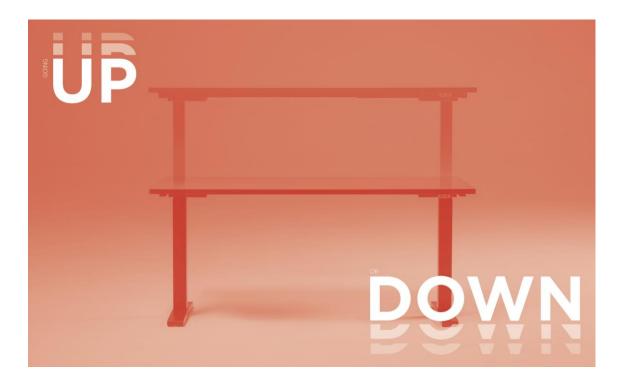

• various types and configurations.

Nowy Styl Group

Telescopic frame in desks allows to adjust the length of the table top to the needs of the user.

eUP2

• adjustable in the range of 1200-1600 mm.

#### eUP3

 adjustable in the range of 1200-1800 mm.

"T" base for desks. Horizontal and vertical wire trunking ensure the esthetic placing of cables. Anti-Collision function will keep you safe.

eUP2

- base with two-segment angular columns,
- height adjustment range 700-1200
  mm.

eUP3

- base with three-segment angular columns,
- height adjustment range 620-1270 mm,
- GS safety certificate for desks.

"H" base with electric height adjustment in eUP3 workbenches,

- base with three-segment angular columns,
- height adjustment range 620-1270 mm,
- horizontal wire trunking ensure the esthetic placing of cables,
- Anti-Collision function will keep you safe.