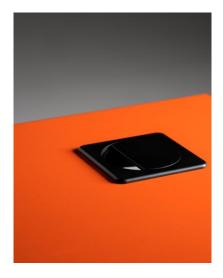

• up&down buton.

Control panel for eUP3 desks and workbenches,

• with display and memory function.

Table top made of melamine faced chipboard (MFC), with 2 mm edge or 3 mm glue or laser edge. Grommets and media ports are an integral part of the product,