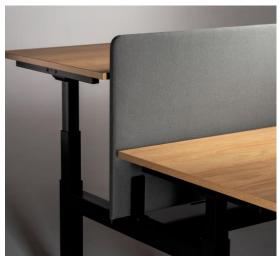

# Product range- workbenches

#### Modesty desk panel,

- fully upholstered or chipboard
- simultaneous assembly of modesty and the upper panel is not possible.

Upper desk panel for workbenches

• fully upholstered.

Control panel for eUP2 desk,

eUP3

- base with three-segment angular columns,
- height adjustment range 620-1270 mm,
- GS safety certificate for desks.

"H" base with electric height adjustment in eUP3 workbenches,

- base with three-segment angular columns,
- height adjustment range 620-1270 mm,
- horizontal wire trunking ensure the esthetic placing of cables,
- Anti-Collision function will keep you safe.