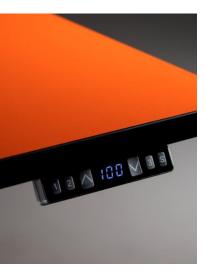

• up&down buton.

Control panel for eUP3 desks and workbenches,

• with display and memory function.

Table top made of melamine faced chipboard (MFC), with 2 mm edge or 3 mm glue or laser edge. Grommets and media ports are an integral part of the product,