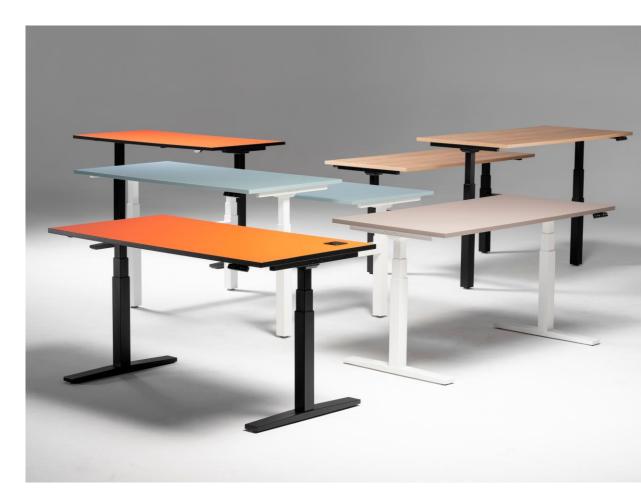

#### Product story

Simple design does not mean boredom. A wide palette will allow you to choose the colour of the desk top that reflects your character or status.

• up&down buton.

Control panel for eUP3 desks and workbenches,

• with display and memory function.

Table top made of melamine faced chipboard (MFC), with 2 mm edge or 3 mm glue or laser edge. Grommets and media ports are an integral part of the product,