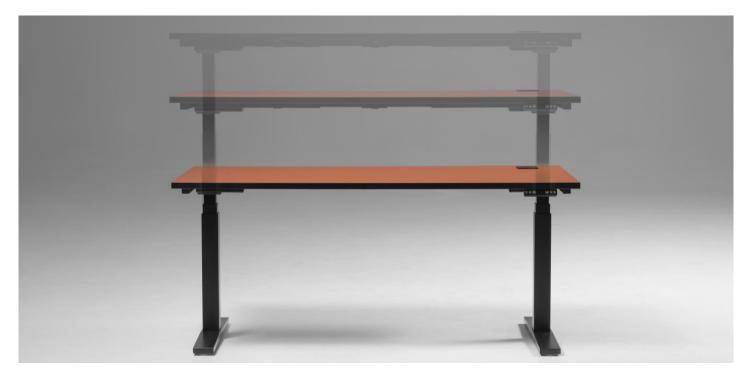

#### eUP3

 adjustable in the range of 1200-1800 mm.

"T" base for desks. Horizontal and vertical wire trunking ensure the esthetic placing of cables. Anti-Collision function will keep you safe.

eUP2

- base with two-segment angular columns,
- height adjustment range 700-1200
  mm.

eUP3

- base with three-segment angular columns,
- height adjustment range 620-1270 mm,
- GS safety certificate for desks.

"H" base with electric height adjustment in eUP3 workbenches,

- base with three-segment angular columns,
- height adjustment range 620-1270 mm,
- horizontal wire trunking ensure the esthetic placing of cables,
- Anti-Collision function will keep you safe.