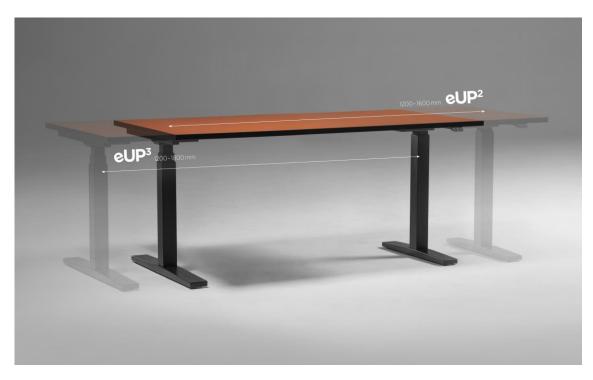

• various types and configurations.

Nowy Styl Group

Telescopic frame in desks allows to adjust the length of the table top to the needs of the user.

eUP2

• adjustable in the range of 1200-1600 mm.

#### eUP3

 adjustable in the range of 1200-1800 mm.

"T" base for desks. Horizontal and vertical wire trunking ensure the esthetic placing of cables. Anti-Collision function will keep you safe.

eUP2

- base with two-segment angular columns,
- height adjustment range 700-1200
  mm.