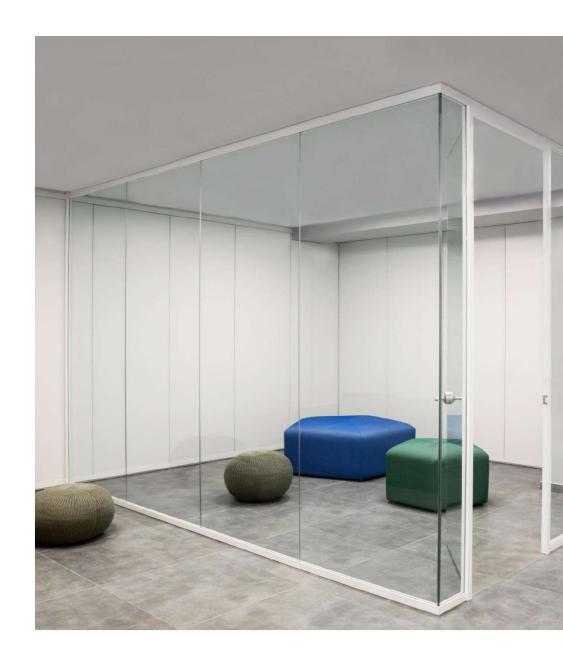

## Where design meets creativity.

Custom partitions created to respond to your layout.

Minimalist all-glass frameless partitions that combine transparency and flexibility.

## 100% customized to your space.

Maximum transparency and minimalist design with the highest demands placed on functionality and every detail. The full height door makes it even harder to notice.