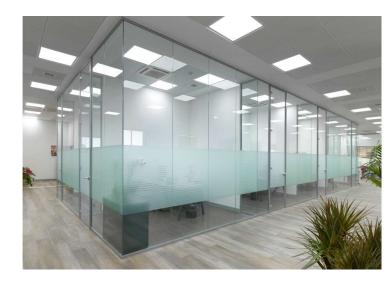

## Where design meets creativity.

Custom partitions created to respond to your layout.

Minimalist all-glass frameless partitions that combine transparency and flexibility.

## 100% customized to your space.

Maximum transparency and minimalist design with the highest demands placed on functionality and every detail. The full height door makes it even harder to notice.

## Emphasizing on privacy.

You can have one of the narrowest profiles on the market in a design that fits your interior and look.

The design of your space will remain undisturbed and so will be the meetings being held inside.