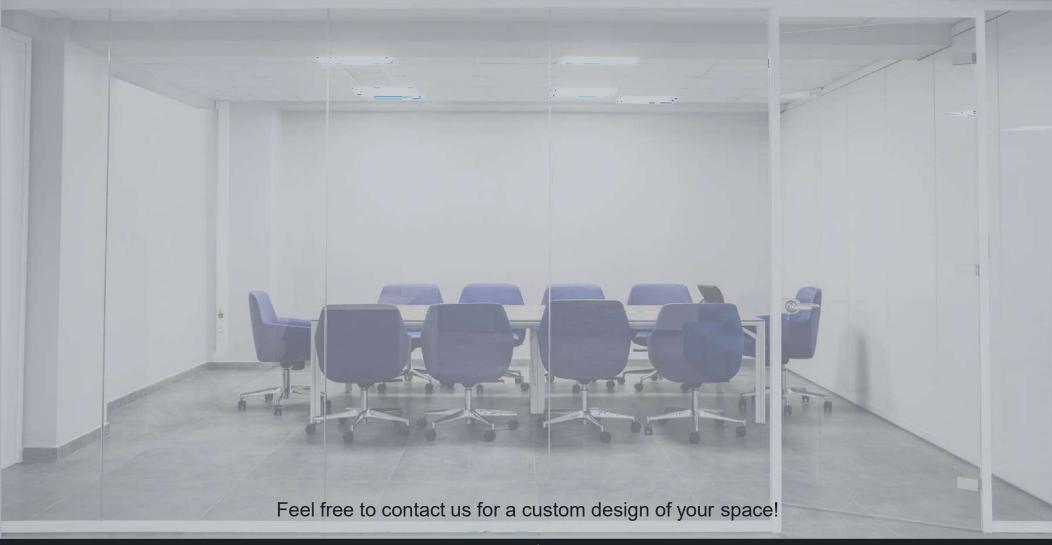

## Where design meets creativity.

Custom partitions created to respond to your layout.

Minimalist all-glass frameless partitions that combine transparency and flexibility.

## 100% customized to your space.

Maximum transparency and minimalist design with the highest demands placed on functionality and every detail. The full height door makes it even harder to notice.

## Emphasizing on privacy.

You can have one of the narrowest profiles on the market in a design that fits your interior and look.

The design of your space will remain undisturbed and so will be the meetings being held inside.