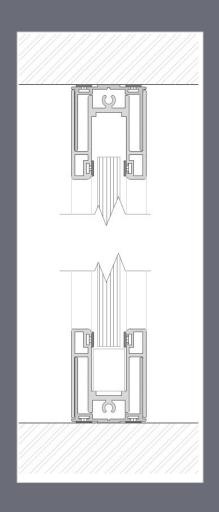

Creating a workspace that fits your needs.

Thickness

50 mm

Frame

Aluminium

Acoustic Performance

Glazing 39 dB Door 33 dB

Finishes

Any RAL color

Make things as simple as possible but no simpler.

Door
Full height crystal
10 mm
Lockable

Partitions
Triplex glazing
5+5 mm or 4+4 mm
Sandblasting optional

Fitting

Levelling regulators assure the perfect fit