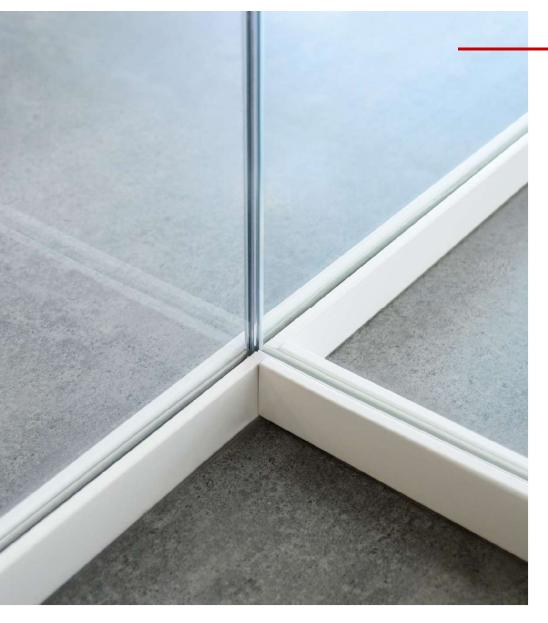

## Emphasizing on privacy.

You can have one of the narrowest profiles on the market in a design that fits your interior and look.

The design of your space will remain undisturbed and so will be the meetings being held inside.

Creating a workspace that fits your needs.

Thickness

50 mm

Frame

Aluminium

Acoustic Performance

Glazing 39 dB Door 33 dB

Finishes